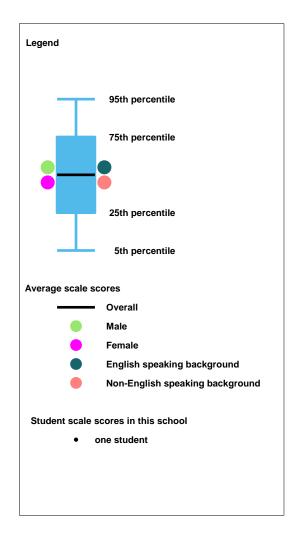

#### **Abroad International School - Osaka**

This report shows your school's achievement by grade in each domain in the ISA administered in Feb 2023.

In this report, your school's performance in each grade in a domain is represented by a box plot on the ISA scale. The length of the box represents the difference between the 25th and 75th percentiles: the middle 50% of students' scores are within this box. The point to which the line extends below the box indicates the 5th percentile, and the point to which the line extends above the box indicates the 95th percentile. The average scale score of your school is represented by a short black line in the box. The coloured dots on the left of the box plot represent average scale scores of male students and female students, and the coloured dots on the right of the box plot represent the average scale scores of the students from an English speaking background and the students from a non-English speaking background.