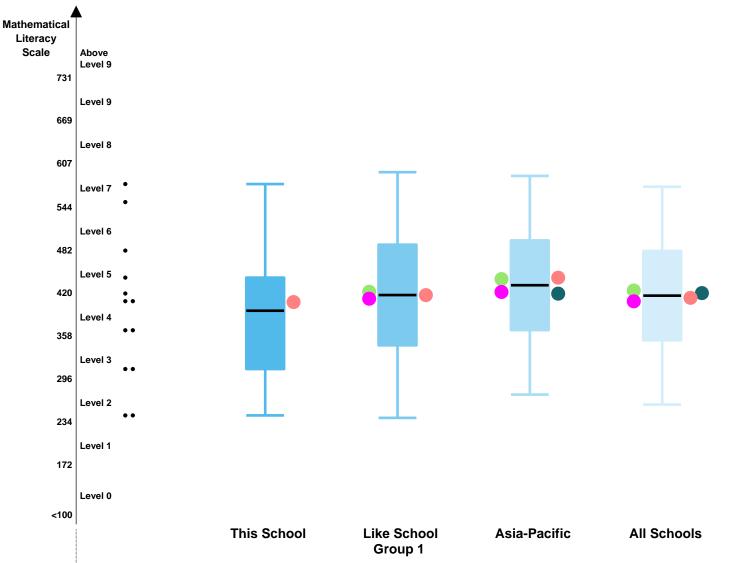

#### **Abroad International School - Osaka**

This report shows your school's achievement by grade in each domain in the ISA administered in Feb 2023.

In this report, your school's performance in each grade in a domain is represented by a box plot on the ISA scale. The length of the box represents the difference between the 25th and 75th percentiles: the middle 50% of students' scores are within this box. The point to which the line extends below the box indicates the 5th percentile, and the point to which the line extends above the box indicates the 95th percentile. The average scale score of your school is represented by a short black line in the box. The coloured dots on the left of the box plot represent average scale scores of male students and female students, and the coloured dots on the right of the box plot represent the average scale scores of the students from an English speaking background and the students from a non-English speaking background.

Your school's performance is shown side-by-side with three comparison groups: the performance of students in the same Like School group, the performance of students in the same region and the overall performance of students in all schools participating in the ISA. Note that these comparisons are drawn from the ISA Reference Norm. The ISA Reference Norm is based on the performance of all students across all administrations in the previous calendar year.

The distribution of scale scores for individual students in your school is plotted along the described ISA proficiency levels.

Note: See below composition of the Like School groups.

- Group 1: 15% of students or less in the school from an English speaking background.
- Group 2: between 16% and 35% of students in the school from an English speaking background.
- Group 3: between 36% and 55% of students in the school from an English speaking background.
- Group 4: more than 55% of students in the school from an English speaking background.

# Feb 2023 Administration - School Report Mathematical Literacy Grade 3 Abroad International School - Osaka