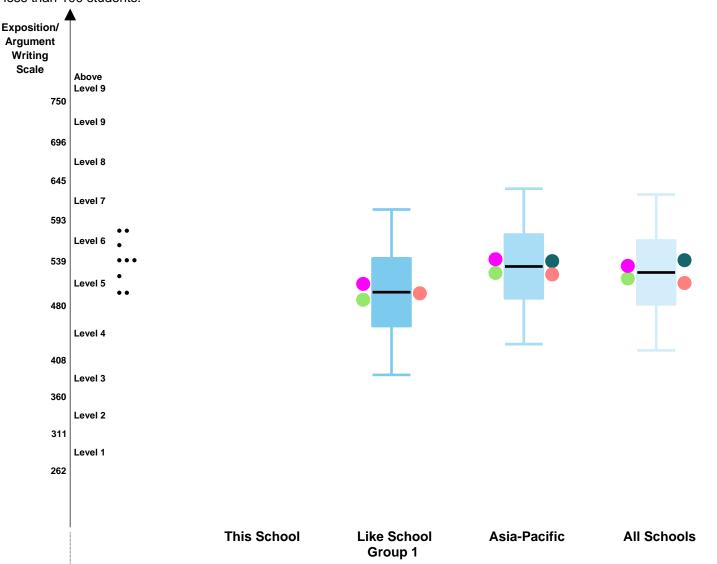

#### **Abroad International School - Osaka**

This report shows your school's achievement by grade in each domain in the ISA administered in Feb 2023.

In this report, your school's performance in each grade in a domain is represented by a box plot on the ISA scale. The length of the box represents the difference between the 25th and 75th percentiles: the middle 50% of students' scores are within this box. The point to which the line extends below the box indicates the 5th percentile, and the point to which the line extends above the box indicates the 95th percentile. The average scale score of your school is represented by a short black line in the box. The coloured dots on the left of the box plot represent average scale scores of male students and female students, and the coloured dots on the right of the box plot represent the average scale scores of the students from an English speaking background and the students from a non-English speaking background.

Your school's performance is shown side-by-side with three comparison groups: the performance of students in the same Like School group, the performance of students in the same region and the overall performance of students in all schools participating in the ISA. Note that these comparisons are drawn from the ISA Reference Norm. The ISA Reference Norm is based on the performance of all students across all administrations in the previous calendar year.

The distribution of scale scores for individual students in your school is plotted along the described ISA proficiency levels.

Note: See below composition of the Like School groups.

- Group 1: 15% of students or less in the school from an English speaking background.
- Group 2: between 16% and 35% of students in the school from an English speaking background.
- Group 3: between 36% and 55% of students in the school from an English speaking background.
- Group 4: more than 55% of students in the school from an English speaking background.

### Feb 2023 Administration - School Report Exposition/Argument Writing Grade 3 Abroad International School - Osaka