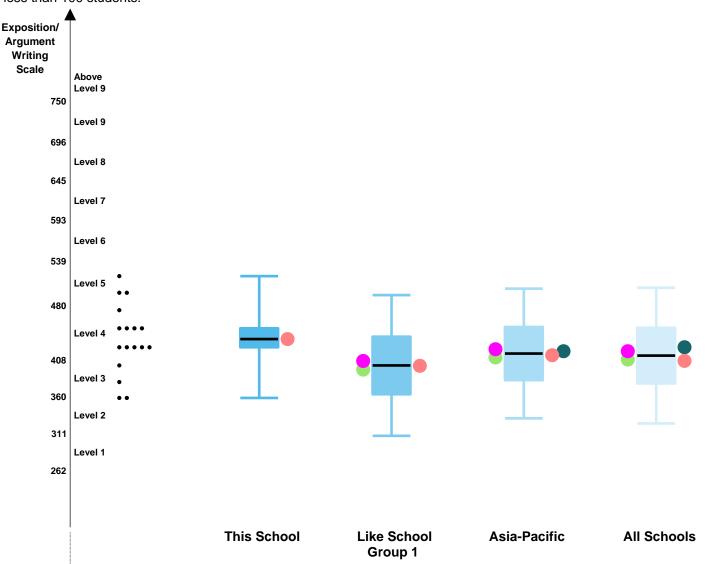

#### **Abroad International School - Osaka**

This report shows your school's achievement by grade in each domain in the ISA administered in Feb 2023.

In this report, your school's performance in each grade in a domain is represented by a box plot on the ISA scale. The length of the box represents the difference between the 25th and 75th percentiles: the middle 50% of students' scores are within this box. The point to which the line extends below the box indicates the 5th percentile, and the point to which the line extends above the box indicates the 95th percentile. The average scale score of your school is represented by a short black line in the box. The coloured dots on the left of the box plot represent average scale scores of male students and female students, and the coloured dots on the right of the box plot represent the average scale scores of the students from an English speaking background and the students from a non-English speaking background.

Your school's performance is shown side-by-side with three comparison groups: the performance of students in the same Like School group, the performance of students in the same region and the overall performance of students in all schools participating in the ISA. Note that these comparisons are drawn from the ISA Reference Norm. The ISA Reference Norm is based on the performance of all students across all administrations in the previous calendar year.

The distribution of scale scores for individual students in your school is plotted along the described ISA proficiency levels.

Note: See below composition of the Like School groups.

- Group 1: 15% of students or less in the school from an English speaking background.
- Group 2: between 16% and 35% of students in the school from an English speaking background.
- Group 3: between 36% and 55% of students in the school from an English speaking background.
- Group 4: more than 55% of students in the school from an English speaking background.

### Feb 2023 Administration - School Report Exposition/Argument Writing Grade 3 Abroad International School - Osaka