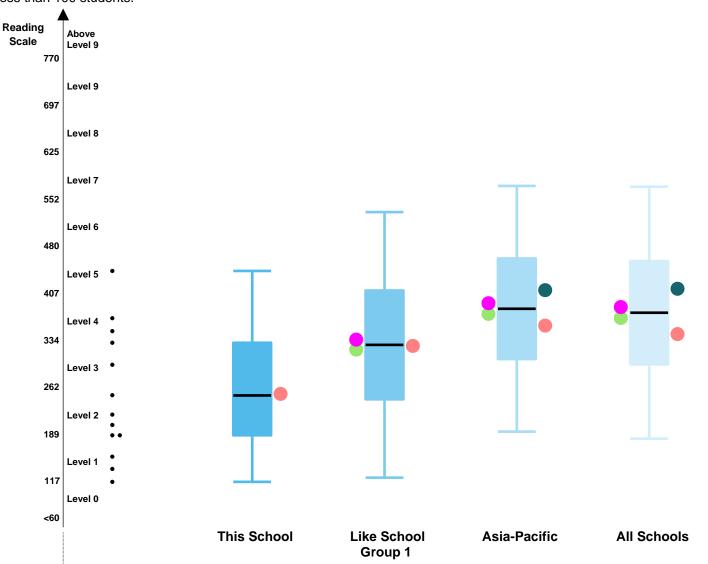

#### **Abroad International School - Osaka**

This report shows your school's achievement by grade in each domain in the ISA administered in Feb 2023.

In this report, your school's performance in each grade in a domain is represented by a box plot on the ISA scale. The length of the box represents the difference between the 25th and 75th percentiles: the middle 50% of students' scores are within this box. The point to which the line extends below the box indicates the 5th percentile, and the point to which the line extends above the box indicates the 95th percentile. The average scale score of your school is represented by a short black line in the box. The coloured dots on the left of the box plot represent average scale scores of male students and female students, and the coloured dots on the right of the box plot represent the average scale scores of the students from an English speaking background and the students from a non-English speaking background.