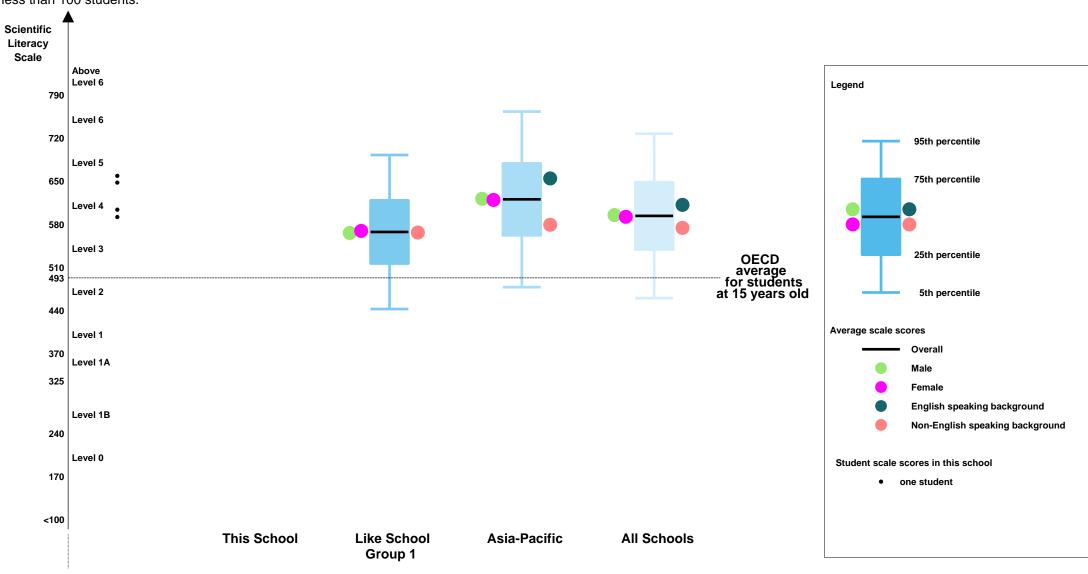

#### **Abroad International School - Osaka**

This report shows your school's achievement by grade in each domain in the ISA administered in Feb 2023.

In this report, your school's performance in each grade in a domain is represented by a box plot on the ISA scale. The length of the box represents the difference between the 25th and 75th percentiles: the middle 50% of students' scores are within this box. The point to which the line extends below the box indicates the 5th percentile, and the point to which the line extends above the box indicates the 95th percentile. The average scale score of your school is represented by a short black line in the box. The coloured dots on the left of the box plot represent average scale scores of male students and female students, and the coloured dots on the right of the box plot represent the average scale scores of the students from an English speaking background and the students from a non-English speaking background.

Your school's performance is shown side-by-side with three comparison groups: the performance of students in the same Like School group, the performance of students in the same region and the overall performance of students in all schools participating in the ISA. Note that these comparisons are drawn from the ISA Reference Norm. The ISA Reference Norm is based on the performance of all students across all administrations in the previous calendar year.

The distribution of scale scores for individual students in your school is plotted along the described ISA proficiency levels.

Note: See below composition of the Like School groups.

- Group 1: 15% of students or less in the school from an English speaking background.
- Group 2: between 16% and 35% of students in the school from an English speaking background.
- Group 3: between 36% and 55% of students in the school from an English speaking background.
- Group 4: more than 55% of students in the school from an English speaking background.