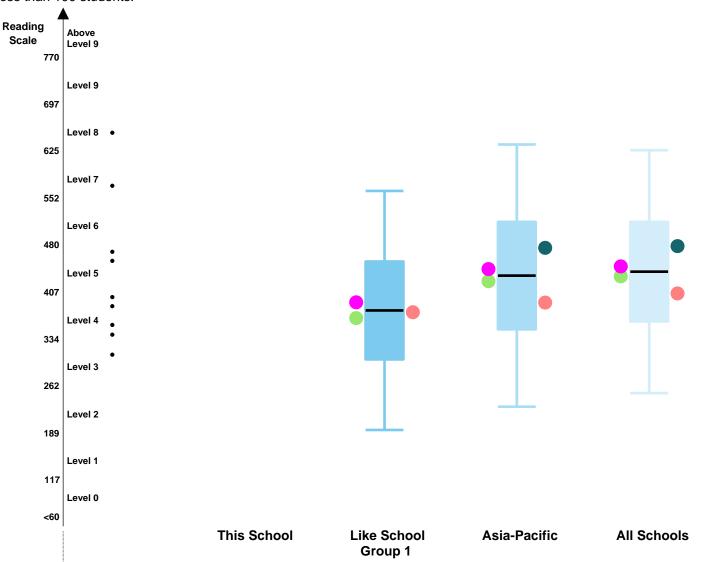

#### **Abroad International School - Osaka**

This report shows your school's achievement by grade in each domain in the ISA administered in Feb 2023.

In this report, your school's performance in each grade in a domain is represented by a box plot on the ISA scale. The length of the box represents the difference between the 25th and 75th percentiles: the middle 50% of students' scores are within this box. The point to which the line extends below the box indicates the 5th percentile, and the point to which the line extends above the box indicates the 95th percentile. The average scale score of your school is represented by a short black line in the box. The coloured dots on the left of the box plot represent average scale scores of male students and female students, and the coloured dots on the right of the box plot represent the average scale scores of the students from an English speaking background and the students from a non-English speaking background.

Your school's performance is shown side-by-side with three comparison groups: the performance of students in the same Like School group, the performance of students in the same region and the overall performance of students in all schools participating in the ISA. Note that these comparisons are drawn from the ISA Reference Norm. The ISA Reference Norm is based on the performance of all students across all administrations in the previous calendar year.

The distribution of scale scores for individual students in your school is plotted along the described ISA proficiency levels.

Note: See below composition of the Like School groups.

- Group 1: 15% of students or less in the school from an English speaking background.
- Group 2: between 16% and 35% of students in the school from an English speaking background.
- Group 3: between 36% and 55% of students in the school from an English speaking background.
- Group 4: more than 55% of students in the school from an English speaking background.