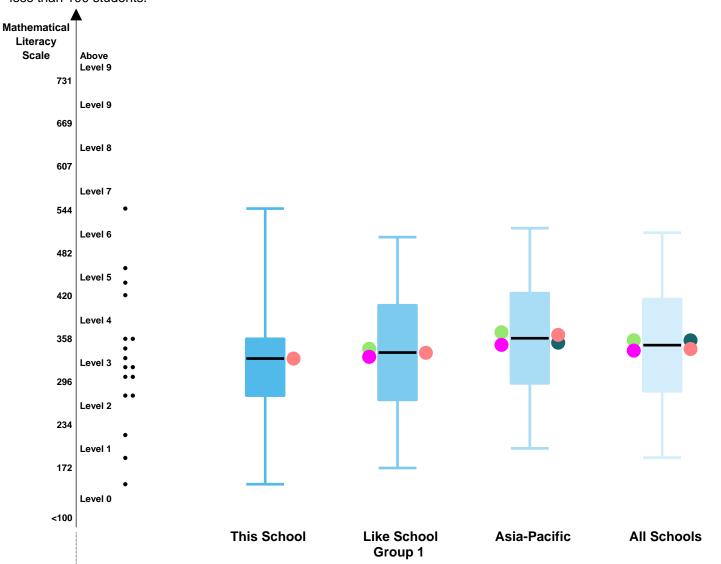

#### **Abroad International School - Osaka**

This report shows your school's achievement by grade in each domain in the ISA administered in Feb 2023.

In this report, your school's performance in each grade in a domain is represented by a box plot on the ISA scale. The length of the box represents the difference between the 25th and 75th percentiles: the middle 50% of students' scores are within this box. The point to which the line extends below the box indicates the 5th percentile, and the point to which the line extends above the box indicates the 95th percentile. The average scale score of your school is represented by a short black line in the box. The coloured dots on the left of the box plot represent average scale scores of male students and female students, and the coloured dots on the right of the box plot represent the average scale scores of the students from an English speaking background and the students from a non-English speaking background.

Your school's performance is shown side-by-side with three comparison groups: the performance of students in the same Like School group, the performance of students in the same region and the overall performance of students in all schools participating in the ISA. Note that these comparisons are drawn from the ISA Reference Norm. The ISA Reference Norm is based on the performance of all students across all administrations in the previous calendar year.

The OECD average score for 15-year-old students is plotted as a dotted line in Mathematical Literacy, Reading, and Scientific Literacy for grades 8 to 10. Equating of the PISA onto the ISA scale allows comparisons of your school's performance with OECD average scores.

The distribution of scale scores for individual students in your school is plotted along the described ISA proficiency levels.

Note: See below composition of the Like School groups.

- Group 1: 15% of students or less in the school from an English speaking background.
- Group 2: between 16% and 35% of students in the school from an English speaking background.
- Group 3: between 36% and 55% of students in the school from an English speaking background.
- Group 4: more than 55% of students in the school from an English speaking background.