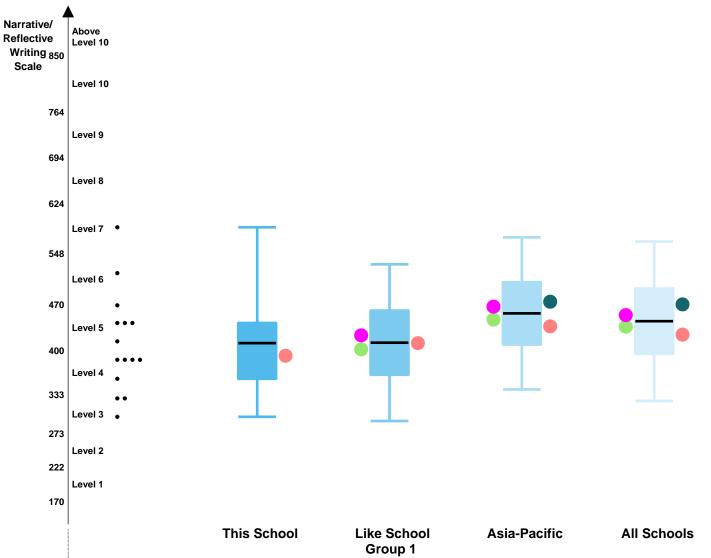

#### **Abroad International School - Osaka**

This report shows your school's achievement by grade in each domain in the ISA administered in Feb 2023.

In this report, your school's performance in each grade in a domain is represented by a box plot on the ISA scale. The length of the box represents the difference between the 25th and 75th percentiles: the middle 50% of students' scores are within this box. The point to which the line extends below the box indicates the 5th percentile, and the point to which the line extends above the box indicates the 95th percentile. The average scale score of your school is represented by a short black line in the box. The coloured dots on the left of the box plot represent average scale scores of male students and female students, and the coloured dots on the right of the box plot represent the average scale scores of the students from an English speaking background and the students from a non-English speaking background.

Your school's performance is shown side-by-side with three comparison groups: the performance of students in the same Like School group, the performance of students in the same region and the overall performance of students in all schools participating in the ISA. Note that these comparisons are drawn from the ISA Reference Norm. The ISA Reference Norm is based on the performance of all students across all administrations in the previous calendar year.

The distribution of scale scores for individual students in your school is plotted along the described ISA proficiency levels.

Note: See below composition of the Like School groups.

- Group 1: 15% of students or less in the school from an English speaking background.
- Group 2: between 16% and 35% of students in the school from an English speaking background.
- Group 3: between 36% and 55% of students in the school from an English speaking background.
- Group 4: more than 55% of students in the school from an English speaking background.