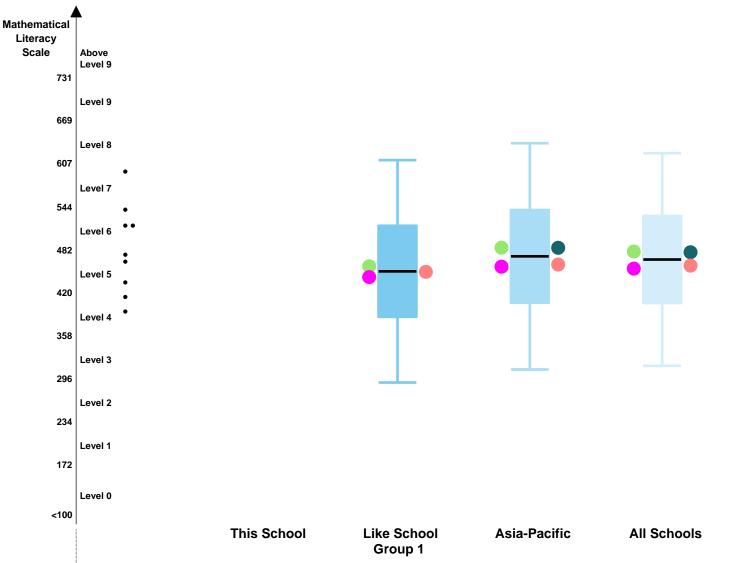

#### **Abroad International School - Osaka**

This report shows your school's achievement by grade in each domain in the ISA administered in Feb 2023.

In this report, your school's performance in each grade in a domain is represented by a box plot on the ISA scale. The length of the box represents the difference between the 25th and 75th percentiles: the middle 50% of students' scores are within this box. The point to which the line extends below the box indicates the 5th percentile, and the point to which the line extends above the box indicates the 95th percentile. The average scale score of your school is represented by a short black line in the box. The coloured dots on the left of the box plot represent average scale scores of male students and female students, and the coloured dots on the right of the box plot represent the average scale scores of the students from an English speaking background and the students from a non-English speaking background.

Your school's performance is shown side-by-side with three comparison groups: the performance of students in the same Like School group, the performance of students in the same region and the overall performance of students in all schools participating in the ISA. Note that these comparisons are drawn from the ISA Reference Norm. The ISA Reference Norm is based on the performance of all students across all administrations in the previous calendar year.

The distribution of scale scores for individual students in your school is plotted along the described ISA proficiency levels.

Note: See below composition of the Like School groups.

- Group 1: 15% of students or less in the school from an English speaking background.
- Group 2: between 16% and 35% of students in the school from an English speaking background.
- Group 3: between 36% and 55% of students in the school from an English speaking background.
- Group 4: more than 55% of students in the school from an English speaking background.