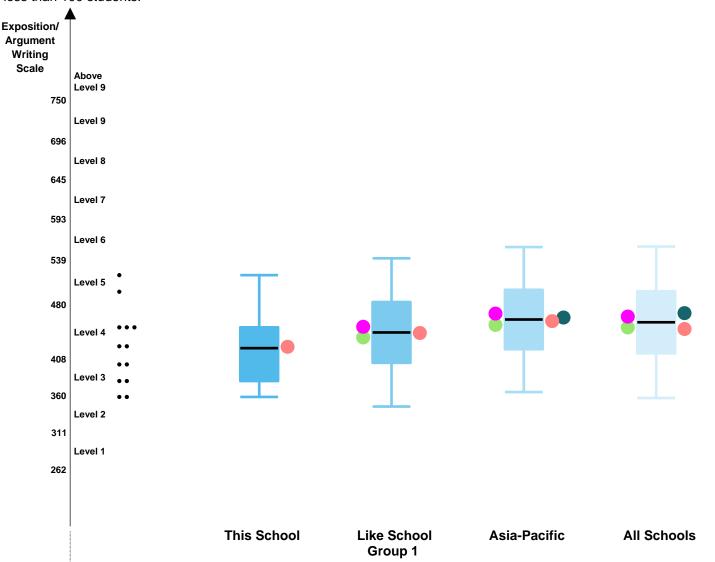

#### **Abroad International School - Osaka**

This report shows your school's achievement by grade in each domain in the ISA administered in Feb 2023.

In this report, your school's performance in each grade in a domain is represented by a box plot on the ISA scale. The length of the box represents the difference between the 25th and 75th percentiles: the middle 50% of students' scores are within this box. The point to which the line extends below the box indicates the 5th percentile, and the point to which the line extends above the box indicates the 95th percentile. The average scale score of your school is represented by a short black line in the box. The coloured dots on the left of the box plot represent average scale scores of male students and female students, and the coloured dots on the right of the box plot represent the average scale scores of the students from an English speaking background and the students from a non-English speaking background.

Your school's performance is shown side-by-side with three comparison groups: the performance of students in the same Like School group, the performance of students in the same region and the overall performance of students in all schools participating in the ISA. Note that these comparisons are drawn from the ISA Reference Norm. The ISA Reference Norm is based on the performance of all students across all administrations in the previous calendar year.

The distribution of scale scores for individual students in your school is plotted along the described ISA proficiency levels.

Note: See below composition of the Like School groups.

- Group 1: 15% of students or less in the school from an English speaking background.
- Group 2: between 16% and 35% of students in the school from an English speaking background.
- Group 3: between 36% and 55% of students in the school from an English speaking background.
- Group 4: more than 55% of students in the school from an English speaking background.