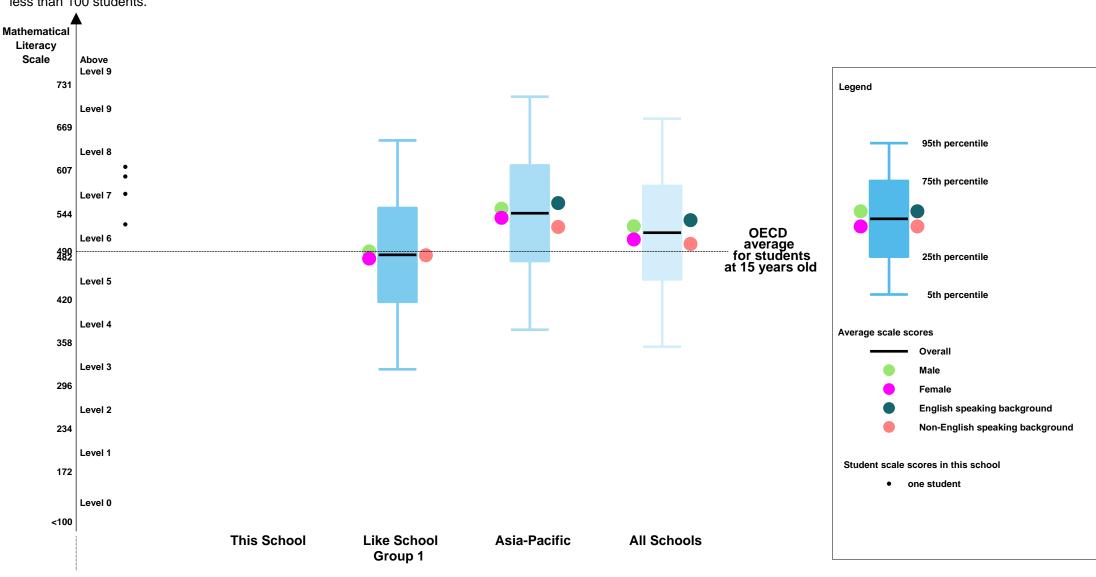

#### **Abroad International School - Osaka**

This report shows your school's achievement by grade in each domain in the ISA administered in Feb 2023.

In this report, your school's performance in each grade in a domain is represented by a box plot on the ISA scale. The length of the box represents the difference between the 25th and 75th percentiles: the middle 50% of students' scores are within this box. The point to which the line extends below the box indicates the 5th percentile, and the point to which the line extends above the box indicates the 95th percentile. The average scale score of your school is represented by a short black line in the box. The coloured dots on the left of the box plot represent average scale scores of male students and female students, and the coloured dots on the right of the box plot represent the average scale scores of the students from an English speaking background and the students from a non-English speaking background.

Your school's performance is shown side-by-side with three comparison groups: the performance of students in the same Like School group, the performance of students in the same region and the overall performance of students in all schools participating in the ISA. Note that these comparisons are drawn from the ISA Reference Norm. The ISA Reference Norm is based on the performance of all students across all administrations in the previous calendar year.

The OECD average score for 15-year-old students is plotted as a dotted line in Mathematical Literacy, Reading, and Scientific Literacy for grades 8 to 10. Equating of the PISA onto the ISA scale allows comparisons of your school's performance with OECD average scores.

The distribution of scale scores for individual students in your school is plotted along the described ISA proficiency levels.

Note: See below composition of the Like School groups.

- Group 1: 15% of students or less in the school from an English speaking background.
- Group 2: between 16% and 35% of students in the school from an English speaking background.
- Group 3: between 36% and 55% of students in the school from an English speaking background.
- Group 4: more than 55% of students in the school from an English speaking background.