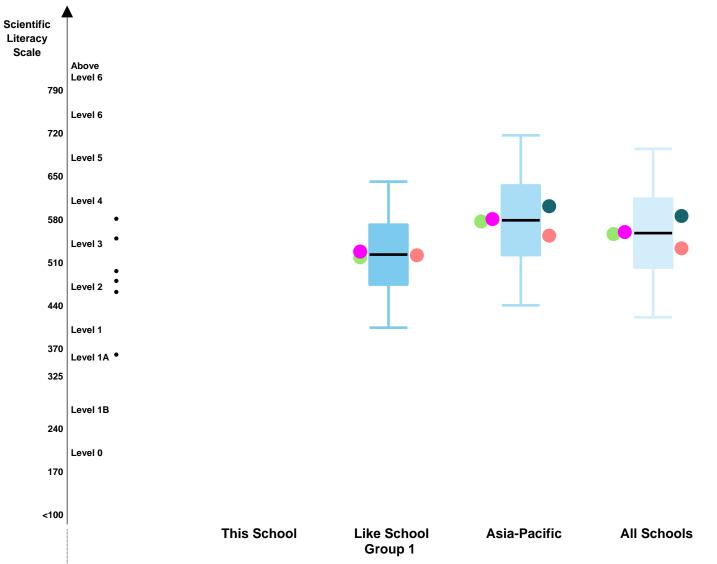

#### **Abroad International School - Osaka**

This report shows your school's achievement by grade in each domain in the ISA administered in Feb 2023.

In this report, your school's performance in each grade in a domain is represented by a box plot on the ISA scale. The length of the box represents the difference between the 25th and 75th percentiles: the middle 50% of students' scores are within this box. The point to which the line extends below the box indicates the 5th percentile, and the point to which the line extends above the box indicates the 95th percentile. The average scale score of your school is represented by a short black line in the box. The coloured dots on the left of the box plot represent average scale scores of male students and female students, and the coloured dots on the right of the box plot represent the average scale scores of the students from an English speaking background and the students from a non-English speaking background.

Your school's performance is shown side-by-side with three comparison groups: the performance of students in the same Like School group, the performance of students in the same region and the overall performance of students in all schools participating in the ISA. Note that these comparisons are drawn from the ISA Reference Norm. The ISA Reference Norm is based on the performance of all students across all administrations in the previous calendar year.

The distribution of scale scores for individual students in your school is plotted along the described ISA proficiency levels.

Note: See below composition of the Like School groups.

- Group 1: 15% of students or less in the school from an English speaking background.
- Group 2: between 16% and 35% of students in the school from an English speaking background.
- Group 3: between 36% and 55% of students in the school from an English speaking background.
- Group 4: more than 55% of students in the school from an English speaking background.