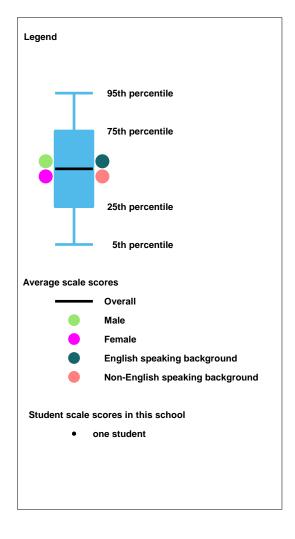

#### **Abroad International School - Osaka**

This report shows your school's achievement by grade in each domain in the ISA administered in Feb 2023.

In this report, your school's performance in each grade in a domain is represented by a box plot on the ISA scale. The length of the box represents the difference between the 25th and 75th percentiles: the middle 50% of students' scores are within this box. The point to which the line extends below the box indicates the 5th percentile, and the point to which the line extends above the box indicates the 95th percentile. The average scale score of your school is represented by a short black line in the box. The coloured dots on the left of the box plot represent average scale scores of male students and female students, and the coloured dots on the right of the box plot represent the average scale scores of the students from an English speaking background and the students from a non-English speaking background.

Your school's performance is shown side-by-side with three comparison groups: the performance of students in the same Like School group, the performance of students in the same region and the overall performance of students in all schools participating in the ISA. Note that these comparisons are drawn from the ISA Reference Norm. The ISA Reference Norm is based on the performance of all students across all administrations in the previous calendar year.

The distribution of scale scores for individual students in your school is plotted along the described ISA proficiency levels.

Note: See below composition of the Like School groups.

- Group 1: 15% of students or less in the school from an English speaking background.
- Group 2: between 16% and 35% of students in the school from an English speaking background.
- Group 3: between 36% and 55% of students in the school from an English speaking background.
- Group 4: more than 55% of students in the school from an English speaking background.