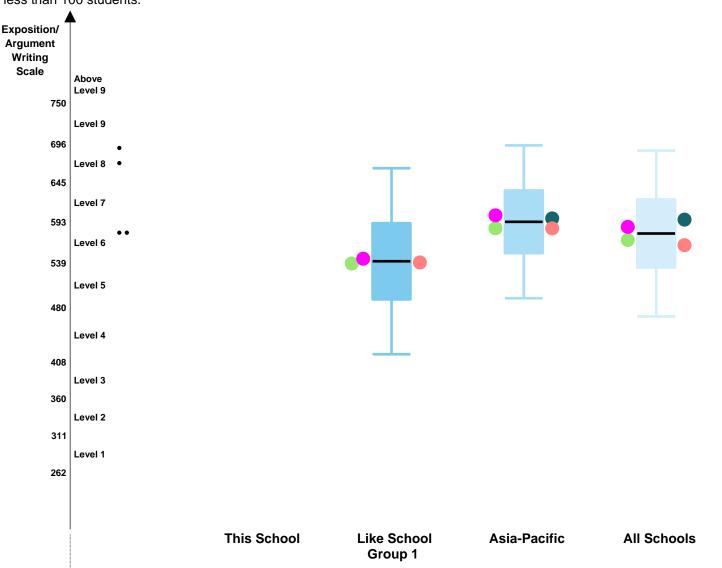

#### **Abroad International School - Osaka**

This report shows your school's achievement by grade in each domain in the ISA administered in Feb 2023.

In this report, your school's performance in each grade in a domain is represented by a box plot on the ISA scale. The length of the box represents the difference between the 25th and 75th percentiles: the middle 50% of students' scores are within this box. The point to which the line extends below the box indicates the 5th percentile, and the point to which the line extends above the box indicates the 95th percentile. The average scale score of your school is represented by a short black line in the box. The coloured dots on the left of the box plot represent average scale scores of male students and female students, and the coloured dots on the right of the box plot represent the average scale scores of the students from an English speaking background and the students from a non-English speaking background.

Your school's performance is shown side-by-side with three comparison groups: the performance of students in the same Like School group, the performance of students in the same region and the overall performance of students in all schools participating in the ISA. Note that these comparisons are drawn from the ISA Reference Norm. The ISA Reference Norm is based on the performance of all students across all administrations in the previous calendar year.

The distribution of scale scores for individual students in your school is plotted along the described ISA proficiency levels.

Note: See below composition of the Like School groups.

- Group 1: 15% of students or less in the school from an English speaking background.
- Group 2: between 16% and 35% of students in the school from an English speaking background.
- Group 3: between 36% and 55% of students in the school from an English speaking background.
- Group 4: more than 55% of students in the school from an English speaking background.