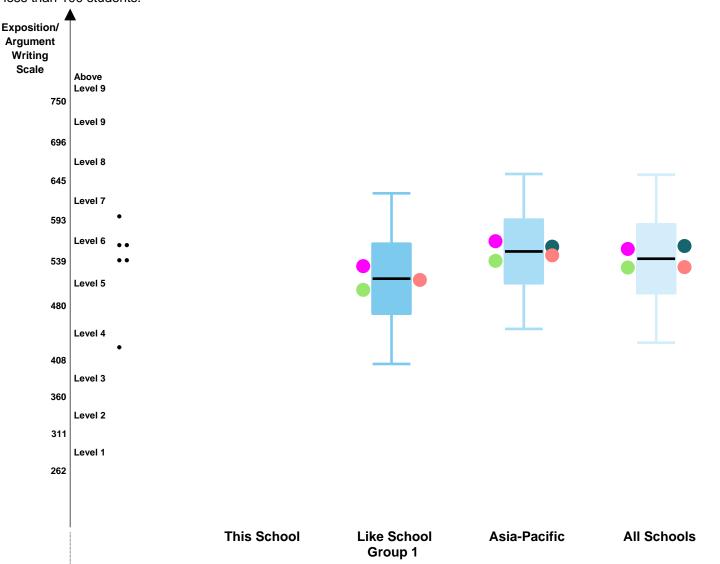

#### **Abroad International School - Osaka**

This report shows your school's achievement by grade in each domain in the ISA administered in Feb 2023.

In this report, your school's performance in each grade in a domain is represented by a box plot on the ISA scale. The length of the box represents the difference between the 25th and 75th percentiles: the middle 50% of students' scores are within this box. The point to which the line extends below the box indicates the 5th percentile, and the point to which the line extends above the box indicates the 95th percentile. The average scale score of your school is represented by a short black line in the box. The coloured dots on the left of the box plot represent average scale scores of male students and female students, and the coloured dots on the right of the box plot represent the average scale scores of the students from an English speaking background and the students from a non-English speaking background.

Your school's performance is shown side-by-side with three comparison groups: the performance of students in the same Like School group, the performance of students in the same region and the overall performance of students in all schools participating in the ISA. Note that these comparisons are drawn from the ISA Reference Norm. The ISA Reference Norm is based on the performance of all students across all administrations in the previous calendar year.

The distribution of scale scores for individual students in your school is plotted along the described ISA proficiency levels.

Note: See below composition of the Like School groups.

- Group 1: 15% of students or less in the school from an English speaking background.
- Group 2: between 16% and 35% of students in the school from an English speaking background.
- Group 3: between 36% and 55% of students in the school from an English speaking background.
- Group 4: more than 55% of students in the school from an English speaking background.

### Feb 2023 Administration - School Report Exposition/Argument Writing Grade 3 Abroad International School - Osaka