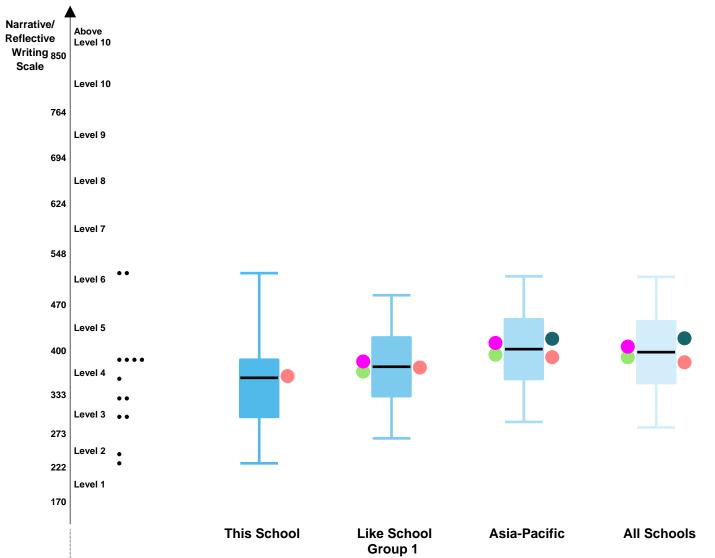

#### **Abroad International School - Osaka**

This report shows your school's achievement by grade in each domain in the ISA administered in Feb 2023.

In this report, your school's performance in each grade in a domain is represented by a box plot on the ISA scale. The length of the box represents the difference between the 25th and 75th percentiles: the middle 50% of students' scores are within this box. The point to which the line extends below the box indicates the 5th percentile, and the point to which the line extends above the box indicates the 95th percentile. The average scale score of your school is represented by a short black line in the box. The coloured dots on the left of the box plot represent average scale scores of male students and female students, and the coloured dots on the right of the box plot represent the average scale scores of the students from an English speaking background and the students from a non-English speaking background.

Your school's performance is shown side-by-side with three comparison groups: the performance of students in the same Like School group, the performance of students in the same region and the overall performance of students in all schools participating in the ISA. Note that these comparisons are drawn from the ISA Reference Norm. The ISA Reference Norm is based on the performance of all students across all administrations in the previous calendar year.

The distribution of scale scores for individual students in your school is plotted along the described ISA proficiency levels.

Note: See below composition of the Like School groups.

- Group 1: 15% of students or less in the school from an English speaking background.
- Group 2: between 16% and 35% of students in the school from an English speaking background.
- Group 3: between 36% and 55% of students in the school from an English speaking background.
- Group 4: more than 55% of students in the school from an English speaking background.