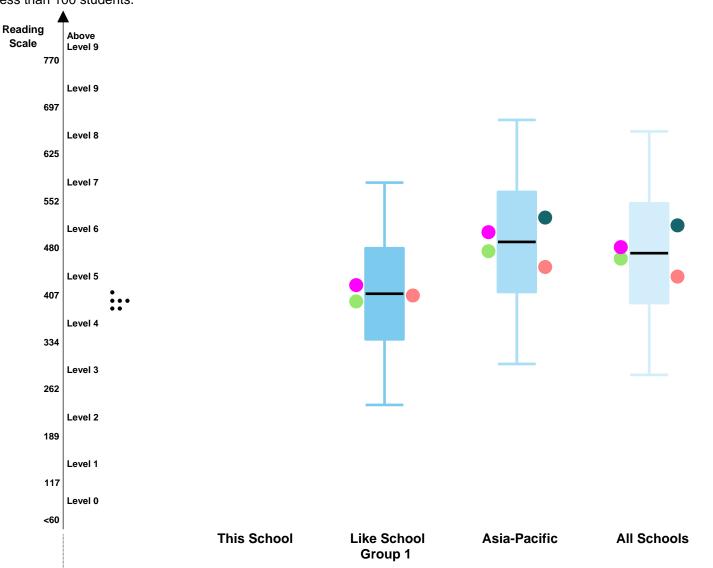

#### **Abroad International School - Osaka**

This report shows your school's achievement by grade in each domain in the ISA administered in Feb 2023.

In this report, your school's performance in each grade in a domain is represented by a box plot on the ISA scale. The length of the box represents the difference between the 25th and 75th percentiles: the middle 50% of students' scores are within this box. The point to which the line extends below the box indicates the 5th percentile, and the point to which the line extends above the box indicates the 95th percentile. The average scale score of your school is represented by a short black line in the box. The coloured dots on the left of the box plot represent average scale scores of male students and female students, and the coloured dots on the right of the box plot represent the average scale scores of the students from an English speaking background and the students from a non-English speaking background.

Your school's performance is shown side-by-side with three comparison groups: the performance of students in the same Like School group, the performance of students in the same region and the overall performance of students in all schools participating in the ISA. Note that these comparisons are drawn from the ISA Reference Norm. The ISA Reference Norm is based on the performance of all students across all administrations in the previous calendar year.

The distribution of scale scores for individual students in your school is plotted along the described ISA proficiency levels.

Note: See below composition of the Like School groups.

- Group 1: 15% of students or less in the school from an English speaking background.
- Group 2: between 16% and 35% of students in the school from an English speaking background.
- Group 3: between 36% and 55% of students in the school from an English speaking background.
- Group 4: more than 55% of students in the school from an English speaking background.