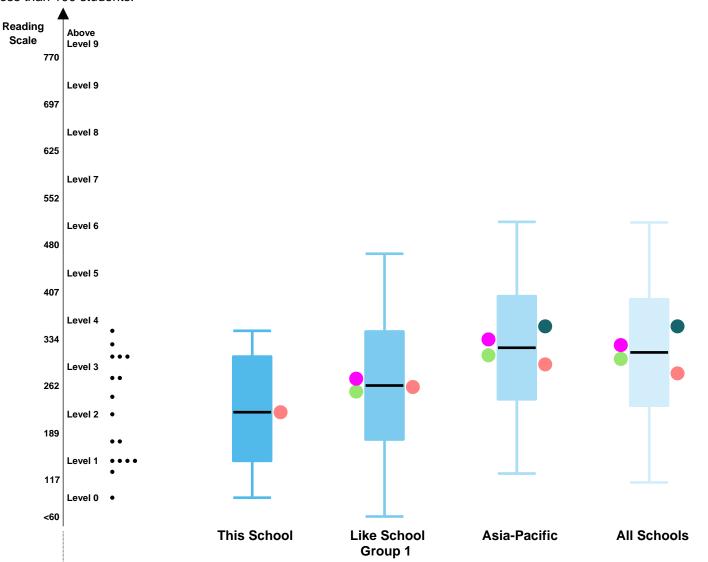

#### **Abroad International School - Osaka**

This report shows your school's achievement by grade in each domain in the ISA administered in Feb 2023.

In this report, your school's performance in each grade in a domain is represented by a box plot on the ISA scale. The length of the box represents the difference between the 25th and 75th percentiles: the middle 50% of students' scores are within this box. The point to which the line extends below the box indicates the 5th percentile, and the point to which the line extends above the box indicates the 95th percentile. The average scale score of your school is represented by a short black line in the box. The coloured dots on the left of the box plot represent average scale scores of male students and female students, and the coloured dots on the right of the box plot represent the average scale scores of the students from an English speaking background and the students from a non-English speaking background.

Your school's performance is shown side-by-side with three comparison groups: the performance of students in the same Like School group, the performance of students in the same region and the overall performance of students in all schools participating in the ISA. Note that these comparisons are drawn from the ISA Reference Norm. The ISA Reference Norm is based on the performance of all students across all administrations in the previous calendar year.

The distribution of scale scores for individual students in your school is plotted along the described ISA proficiency levels.

Note: See below composition of the Like School groups.

- Group 1: 15% of students or less in the school from an English speaking background.
- Group 2: between 16% and 35% of students in the school from an English speaking background.
- Group 3: between 36% and 55% of students in the school from an English speaking background.
- Group 4: more than 55% of students in the school from an English speaking background.