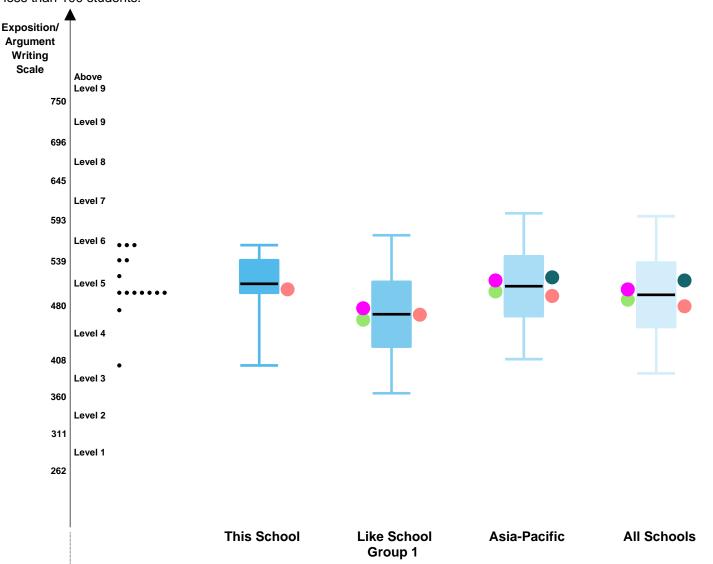

#### **Abroad International School - Osaka**

This report shows your school's achievement by grade in each domain in the ISA administered in Feb 2023.

In this report, your school's performance in each grade in a domain is represented by a box plot on the ISA scale. The length of the box represents the difference between the 25th and 75th percentiles: the middle 50% of students' scores are within this box. The point to which the line extends below the box indicates the 5th percentile, and the point to which the line extends above the box indicates the 95th percentile. The average scale score of your school is represented by a short black line in the box. The coloured dots on the left of the box plot represent average scale scores of male students and female students, and the coloured dots on the right of the box plot represent the average scale scores of the students from an English speaking background and the students from a non-English speaking background.

Your school's performance is shown side-by-side with three comparison groups: the performance of students in the same Like School group, the performance of students in the same region and the overall performance of students in all schools participating in the ISA. Note that these comparisons are drawn from the ISA Reference Norm. The ISA Reference Norm is based on the performance of all students across all administrations in the previous calendar year.

The distribution of scale scores for individual students in your school is plotted along the described ISA proficiency levels.

Note: See below composition of the Like School groups.

- Group 1: 15% of students or less in the school from an English speaking background.
- Group 2: between 16% and 35% of students in the school from an English speaking background.
- Group 3: between 36% and 55% of students in the school from an English speaking background.
- Group 4: more than 55% of students in the school from an English speaking background.