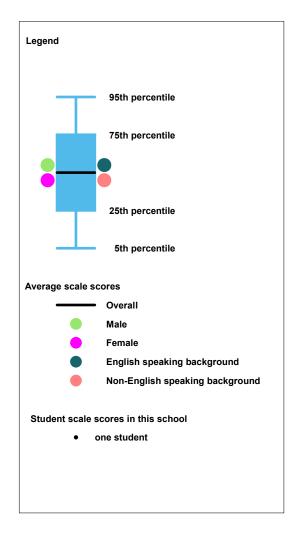

#### **Abroad International School - Osaka**

This report shows your school's achievement by grade in each domain in the ISA administered in Feb 2022.

In this report, your school's performance in each grade in a domain is represented by a box plot on the ISA scale. The length of the box represents the difference between the 25th and 75th percentiles: the middle 50% of students' scores are within this box. The point to which the line extends below the box indicates the 5th percentile, and the point to which the line extends above the box indicates the 95th percentile. The average scale score of your school is represented by a short black line in the box. The coloured dots on the left of the box plot represent average scale scores of male students and female students, and the coloured dots on the right of the box plot represent the average scale scores of the students from an English speaking background and the students from a non-English speaking background.

Your school's performance is shown side-by-side with three comparison groups: the performance of students in the same Like School group, the performance of students in the same region and the overall performance of students in all schools participating the ISA. Note that these comparisons are drawn from the ISA Reference Norm. The ISA Reference Norm is based on the performance of all students across all administrations in the previous calendar year.

The distribution of scale scores for individual students in your school is plotted along the described ISA proficiency levels.

Note: See below composition of the Like School groups.

- Group 1: 15% of students or less in the school from an English speaking background.
- Group 2: between 16% and 35% of students in the school from an English speaking background.
- Group 3: between 36% and 55% of students in the school from an English speaking background.
- Group 4: more than 55% of students in the school from an English speaking background.