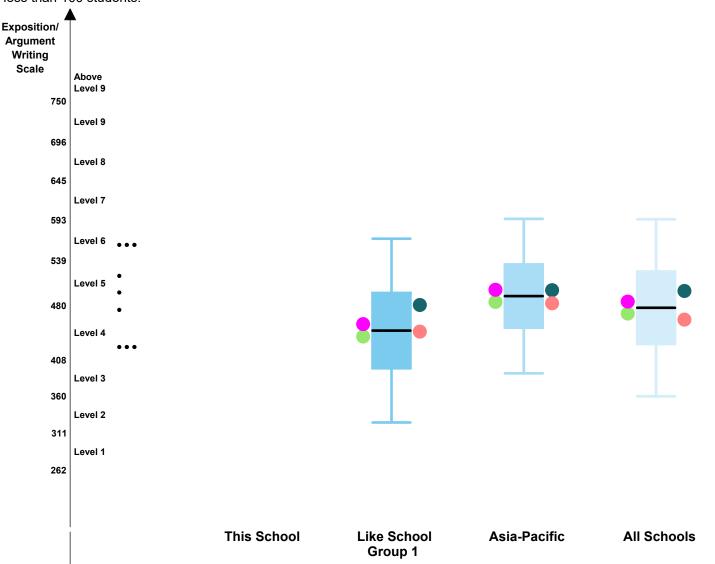

### Feb 2022 Administration - School Report Exposition/Argument Writing Grade 3 Abroad International School - Osaka

#### **Abroad International School - Osaka**

This report shows your school's achievement by grade in each domain in the ISA administered in Feb 2022.

In this report, your school's performance in each grade in a domain is represented by a box plot on the ISA scale. The length of the box represents the difference between the 25th and 75th percentiles: the middle 50% of students' scores are within this box. The point to which the line extends below the box indicates the 5th percentile, and the point to which the line extends above the box indicates the 95th percentile. The average scale score of your school is represented by a short black line in the box. The coloured dots on the left of the box plot represent average scale scores of male students and female students, and the coloured dots on the right of the box plot represent the average scale scores of the students from an English speaking background and the students from a non-English speaking background.

Your school's performance is shown side-by-side with three comparison groups: the performance of students in the same Like School group, the performance of students in the same region and the overall performance of students in all schools participating the ISA. Note that these comparisons are drawn from the ISA Reference Norm. The ISA Reference Norm is based on the performance of all students across all administrations in the previous calendar year.

The distribution of scale scores for individual students in your school is plotted along the described ISA proficiency levels.

Note: See below composition of the Like School groups.

- Group 1: 15% of students or less in the school from an English speaking background.
- Group 2: between 16% and 35% of students in the school from an English speaking background.
- Group 3: between 36% and 55% of students in the school from an English speaking background.
- Group 4: more than 55% of students in the school from an English speaking background.