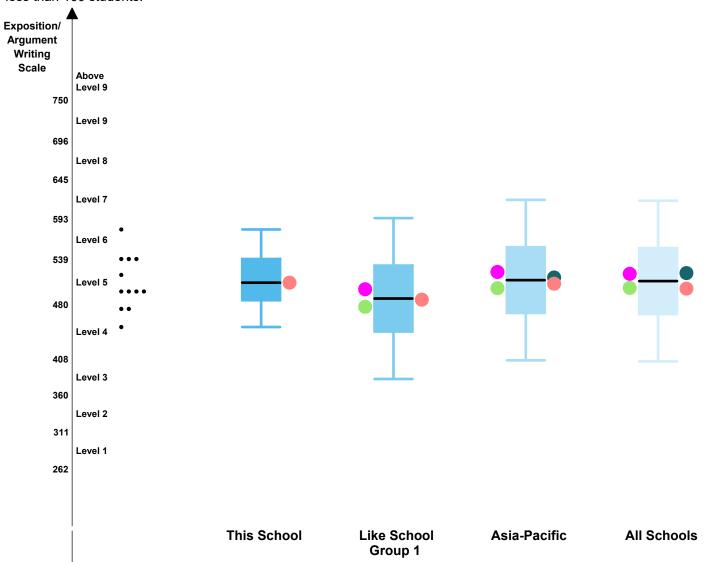

### Feb 2022 Administration - School Report Exposition/Argument Writing Grade 3 Abroad International School - Osaka

#### **Abroad International School - Osaka**

This report shows your school's achievement by grade in each domain in the ISA administered in Feb 2022.

In this report, your school's performance in each grade in a domain is represented by a box plot on the ISA scale. The length of the box represents the difference between the 25th and 75th percentiles: the middle 50% of students' scores are within this box. The point to which the line extends below the box indicates the 5th percentile, and the point to which the line extends above the box indicates the 95th percentile. The average scale score of your school is represented by a short black line in the box. The coloured dots on the left of the box plot represent average scale scores of male students and female students, and the coloured dots on the right of the box plot represent the average scale scores of the students from an English speaking background and the students from a non-English speaking background.

Your school's performance is shown side-by-side with three comparison groups: the performance of students in the same Like School group, the performance of students in the same region and the overall performance of students in all schools participating the ISA. Note that these comparisons are drawn from the ISA Reference Norm. The ISA Reference Norm is based on the performance of all students across all administrations in the previous calendar year.

The distribution of scale scores for individual students in your school is plotted along the described ISA proficiency levels.

Note: See below composition of the Like School groups.

- Group 1: 15% of students or less in the school from an English speaking background.
- Group 2: between 16% and 35% of students in the school from an English speaking background.
- Group 3: between 36% and 55% of students in the school from an English speaking background.
- Group 4: more than 55% of students in the school from an English speaking background.