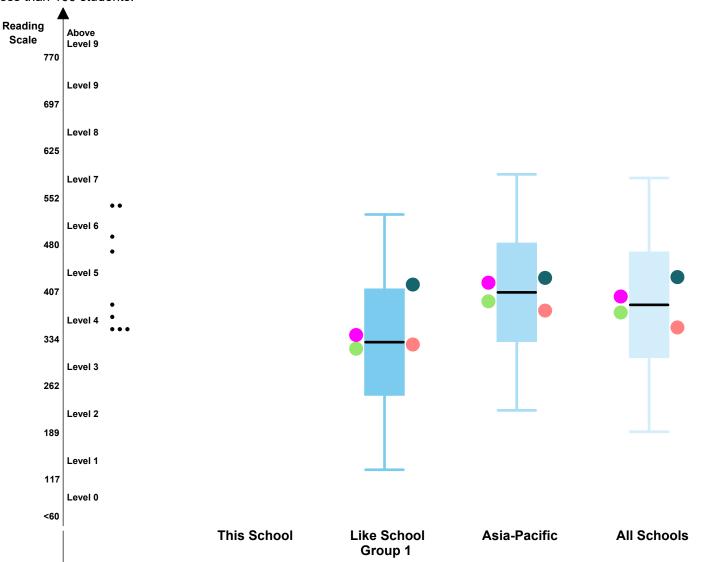

#### **Abroad International School - Osaka**

This report shows your school's achievement by grade in each domain in the ISA administered in Feb 2022.

In this report, your school's performance in each grade in a domain is represented by a box plot on the ISA scale. The length of the box represents the difference between the 25th and 75th percentiles: the middle 50% of students' scores are within this box. The point to which the line extends below the box indicates the 5th percentile, and the point to which the line extends above the box indicates the 95th percentile. The average scale score of your school is represented by a short black line in the box. The coloured dots on the left of the box plot represent average scale scores of male students and female students, and the coloured dots on the right of the box plot represent the average scale scores of the students from an English speaking background and the students from a non-English speaking background.

Your school's performance is shown side-by-side with three comparison groups: the performance of students in the same Like School group, the performance of students in the same region and the overall performance of students in all schools participating the ISA. Note that these comparisons are drawn from the ISA Reference Norm. The ISA Reference Norm is based on the performance of all students across all administrations in the previous calendar year.

The distribution of scale scores for individual students in your school is plotted along the described ISA proficiency levels.

Note: See below composition of the Like School groups.

- Group 1: 15% of students or less in the school from an English speaking background.
- Group 2: between 16% and 35% of students in the school from an English speaking background.
- Group 3: between 36% and 55% of students in the school from an English speaking background.
- Group 4: more than 55% of students in the school from an English speaking background.