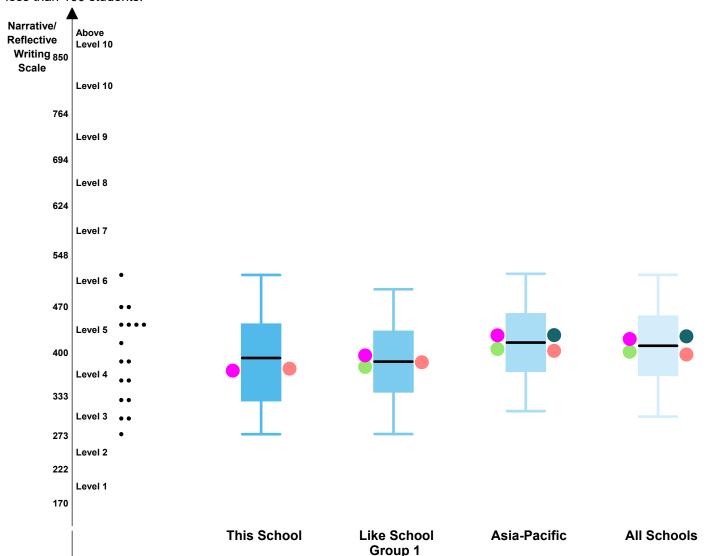

#### **Abroad International School - Osaka**

This report shows your school's achievement by grade in each domain in the ISA administered in Feb 2022.

In this report, your school's performance in each grade in a domain is represented by a box plot on the ISA scale. The length of the box represents the difference between the 25th and 75th percentiles: the middle 50% of students' scores are within this box. The point to which the line extends below the box indicates the 5th percentile, and the point to which the line extends above the box indicates the 95th percentile. The average scale score of your school is represented by a short black line in the box. The coloured dots on the left of the box plot represent average scale scores of male students and female students, and the coloured dots on the right of the box plot represent the average scale scores of the students from an English speaking background and the students from a non-English speaking background.

Your school's performance is shown side-by-side with three comparison groups: the performance of students in the same Like School group, the performance of students in the same region and the overall performance of students in all schools participating the ISA. Note that these comparisons are drawn from the ISA Reference Norm. The ISA Reference Norm is based on the performance of all students across all administrations in the previous calendar year.

The distribution of scale scores for individual students in your school is plotted along the described ISA proficiency levels.

Note: See below composition of the Like School groups.

- Group 1: 15% of students or less in the school from an English speaking background.
- Group 2: between 16% and 35% of students in the school from an English speaking background.
- Group 3: between 36% and 55% of students in the school from an English speaking background.
- Group 4: more than 55% of students in the school from an English speaking background.

# Feb 2022 Administration - School Report Narrative/Reflective Writing Grade 3 Abroad International School - Osaka