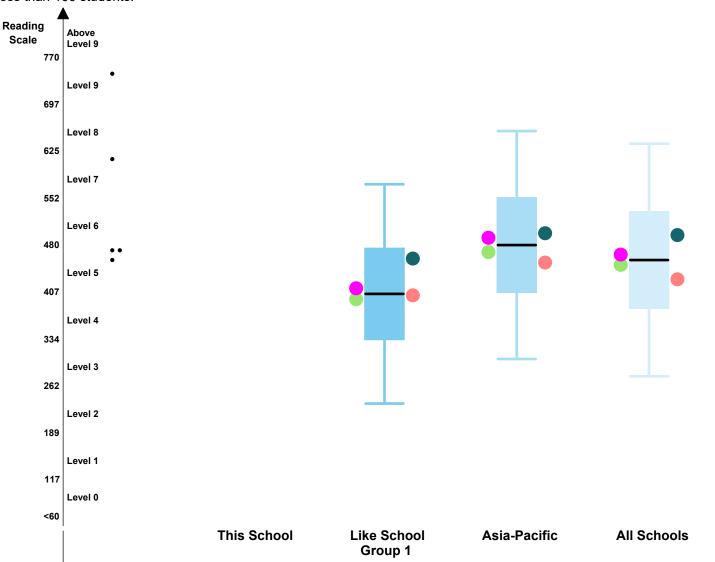

#### **Abroad International School - Osaka**

This report shows your school's achievement by grade in each domain in the ISA administered in Feb 2022.

In this report, your school's performance in each grade in a domain is represented by a box plot on the ISA scale. The length of the box represents the difference between the 25th and 75th percentiles: the middle 50% of students' scores are within this box. The point to which the line extends below the box indicates the 5th percentile, and the point to which the line extends above the box indicates the 95th percentile. The average scale score of your school is represented by a short black line in the box. The coloured dots on the left of the box plot represent average scale scores of male students and female students, and the coloured dots on the right of the box plot represent the average scale scores of the students from an English speaking background and the students from a non-English speaking background.

Your school's performance is shown side-by-side with three comparison groups: the performance of students in the same Like School group, the performance of students in the same region and the overall performance of students in all schools participating the ISA. Note that these comparisons are drawn from the ISA Reference Norm. The ISA Reference Norm is based on the performance of all students across all administrations in the previous calendar year.

The distribution of scale scores for individual students in your school is plotted along the described ISA proficiency levels.

Note: See below composition of the Like School groups.

- Group 1: 15% of students or less in the school from an English speaking background.
- Group 2: between 16% and 35% of students in the school from an English speaking background.
- Group 3: between 36% and 55% of students in the school from an English speaking background.
- Group 4: more than 55% of students in the school from an English speaking background.