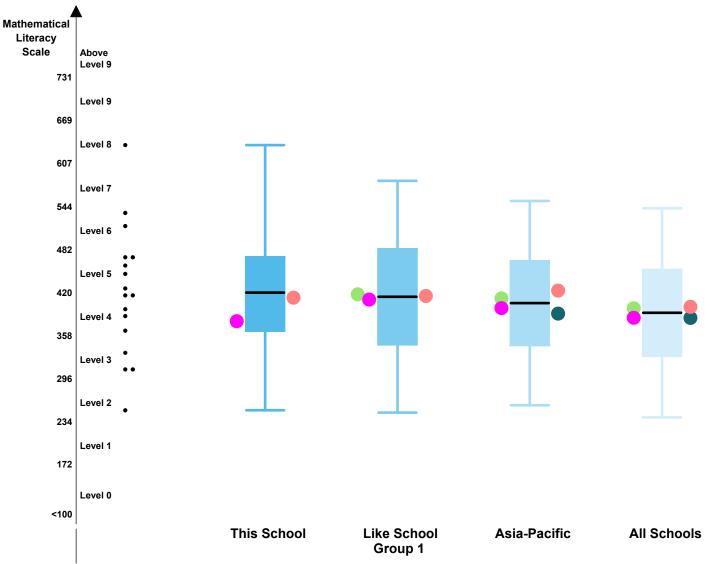

#### **Abroad International School - Osaka**

This report shows your school's achievement by grade in each domain in the ISA administered in Feb 2022.

In this report, your school's performance in each grade in a domain is represented by a box plot on the ISA scale. The length of the box represents the difference between the 25th and 75th percentiles: the middle 50% of students' scores are within this box. The point to which the line extends below the box indicates the 5th percentile, and the point to which the line extends above the box indicates the 95th percentile. The average scale score of your school is represented by a short black line in the box. The coloured dots on the left of the box plot represent average scale scores of male students and female students, and the coloured dots on the right of the box plot represent the average scale scores of the students from an English speaking background and the students from a non-English speaking background.

Your school's performance is shown side-by-side with three comparison groups: the performance of students in the same Like School group, the performance of students in the same region and the overall performance of students in all schools participating the ISA. Note that these comparisons are drawn from the ISA Reference Norm. The ISA Reference Norm is based on the performance of all students across all administrations in the previous calendar year.

The distribution of scale scores for individual students in your school is plotted along the described ISA proficiency levels.

Note: See below composition of the Like School groups.

- Group 1: 15% of students or less in the school from an English speaking background.
- Group 2: between 16% and 35% of students in the school from an English speaking background.
- Group 3: between 36% and 55% of students in the school from an English speaking background.
- Group 4: more than 55% of students in the school from an English speaking background.