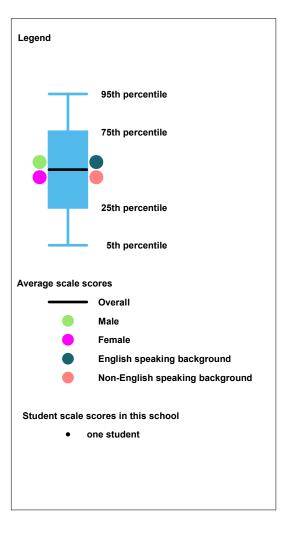

#### **Abroad International School - Osaka**

This report shows your school's achievement by grade in each domain in the ISA administered in Feb 2022.

In this report, your school's performance in each grade in a domain is represented by a box plot on the ISA scale. The length of the box represents the difference between the 25th and 75th percentiles: the middle 50% of students' scores are within this box. The point to which the line extends below the box indicates the 5th percentile, and the point to which the line extends above the box indicates the 95th percentile. The average scale score of your school is represented by a short black line in the box. The coloured dots on the left of the box plot represent average scale scores of male students and female students, and the coloured dots on the right of the box plot represent the average scale scores of the students from an English speaking background and the students from a non-English speaking background.

Your school's performance is shown side-by-side with three comparison groups: the performance of students in the same Like School group, the performance of students in the same region and the overall performance of students in all schools participating the ISA. Note that these comparisons are drawn from the ISA Reference Norm. The ISA Reference Norm is based on the performance of all students across all administrations in the previous calendar year.

The distribution of scale scores for individual students in your school is plotted along the described ISA proficiency levels.

Note: See below composition of the Like School groups.

- Group 1: 15% of students or less in the school from an English speaking background.
- Group 2: between 16% and 35% of students in the school from an English speaking background.
- Group 3: between 36% and 55% of students in the school from an English speaking background.
- Group 4: more than 55% of students in the school from an English speaking background.