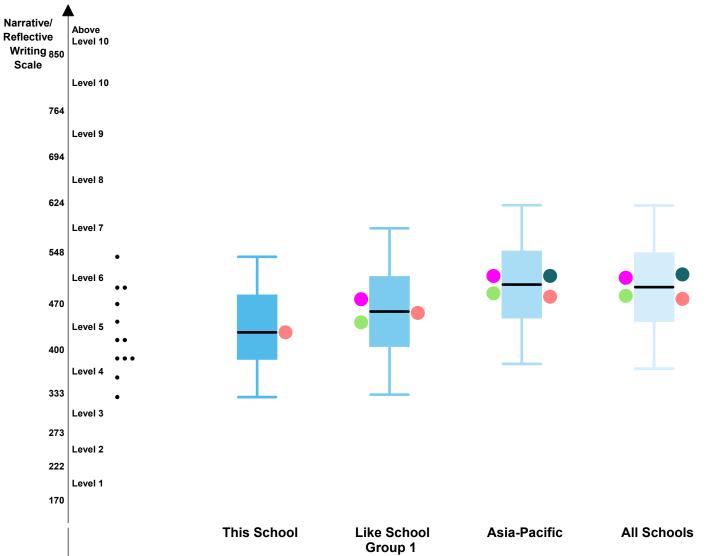

# Feb 2022 Administration - School Report Narrative/Reflective Writing Grade 3 Abroad International School - Osaka

#### **Abroad International School - Osaka**

This report shows your school's achievement by grade in each domain in the ISA administered in Feb 2022.

In this report, your school's performance in each grade in a domain is represented by a box plot on the ISA scale. The length of the box represents the difference between the 25th and 75th percentiles: the middle 50% of students' scores are within this box. The point to which the line extends below the box indicates the 5th percentile, and the point to which the line extends above the box indicates the 95th percentile. The average scale score of your school is represented by a short black line in the box. The coloured dots on the left of the box plot represent average scale scores of male students and female students, and the coloured dots on the right of the box plot represent the average scale scores of the students from an English speaking background and the students from a non-English speaking background.

Your school's performance is shown side-by-side with three comparison groups: the performance of students in the same Like School group, the performance of students in the same region and the overall performance of students in all schools participating the ISA. Note that these comparisons are drawn from the ISA Reference Norm. The ISA Reference Norm is based on the performance of all students across all administrations in the previous calendar year.

The distribution of scale scores for individual students in your school is plotted along the described ISA proficiency levels.

Note: See below composition of the Like School groups.

- Group 1: 15% of students or less in the school from an English speaking background.
- Group 2: between 16% and 35% of students in the school from an English speaking background.
- Group 3: between 36% and 55% of students in the school from an English speaking background.
- Group 4: more than 55% of students in the school from an English speaking background.