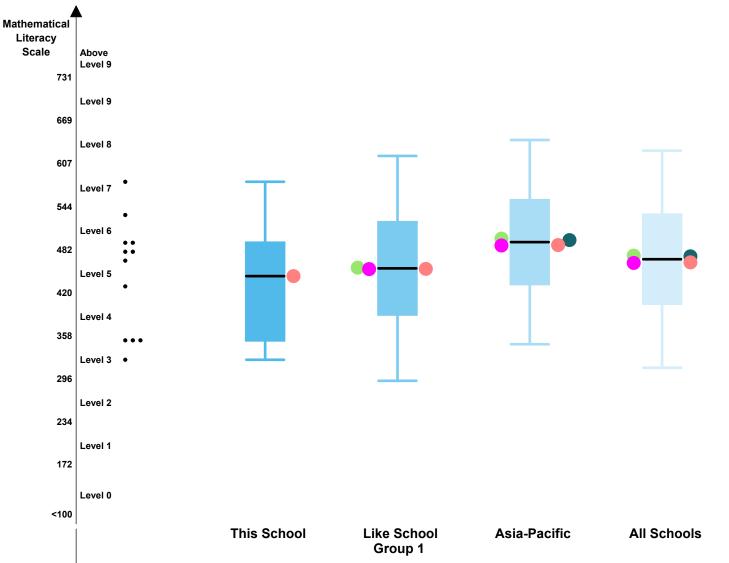

#### **Abroad International School - Osaka**

This report shows your school's achievement by grade in each domain in the ISA administered in Feb 2022.

In this report, your school's performance in each grade in a domain is represented by a box plot on the ISA scale. The length of the box represents the difference between the 25th and 75th percentiles: the middle 50% of students' scores are within this box. The point to which the line extends below the box indicates the 5th percentile, and the point to which the line extends above the box indicates the 95th percentile. The average scale score of your school is represented by a short black line in the box. The coloured dots on the left of the box plot represent average scale scores of male students and female students, and the coloured dots on the right of the box plot represent the average scale scores of the students from an English speaking background and the students from a non-English speaking background.

Your school's performance is shown side-by-side with three comparison groups: the performance of students in the same Like School group, the performance of students in the same region and the overall performance of students in all schools participating the ISA. Note that these comparisons are drawn from the ISA Reference Norm. The ISA Reference Norm is based on the performance of all students across all administrations in the previous calendar year.

The distribution of scale scores for individual students in your school is plotted along the described ISA proficiency levels.

Note: See below composition of the Like School groups.

- Group 1: 15% of students or less in the school from an English speaking background.
- Group 2: between 16% and 35% of students in the school from an English speaking background.
- Group 3: between 36% and 55% of students in the school from an English speaking background.
- Group 4: more than 55% of students in the school from an English speaking background.