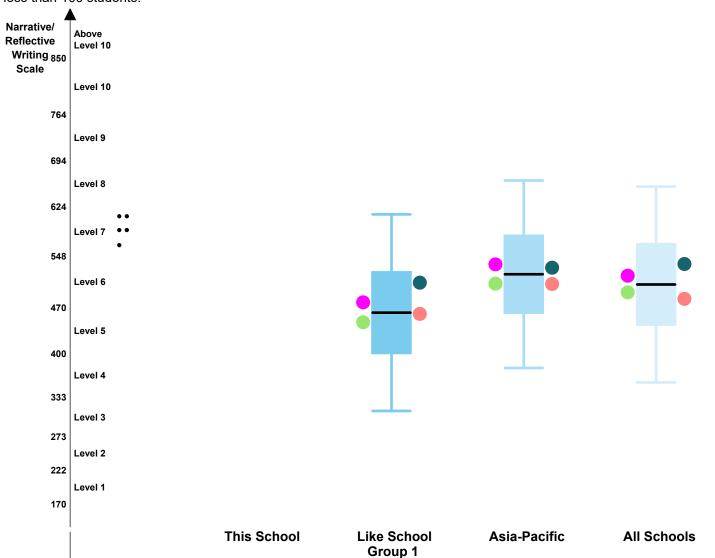

#### **Abroad International School - Osaka**

This report shows your school's achievement by grade in each domain in the ISA administered in Feb 2022.

In this report, your school's performance in each grade in a domain is represented by a box plot on the ISA scale. The length of the box represents the difference between the 25th and 75th percentiles: the middle 50% of students' scores are within this box. The point to which the line extends below the box indicates the 5th percentile, and the point to which the line extends above the box indicates the 95th percentile. The average scale score of your school is represented by a short black line in the box. The coloured dots on the left of the box plot represent average scale scores of male students and female students, and the coloured dots on the right of the box plot represent the average scale scores of the students from an English speaking background and the students from a non-English speaking background.

Your school's performance is shown side-by-side with three comparison groups: the performance of students in the same Like School group, the performance of students in the same region and the overall performance of students in all schools participating the ISA. Note that these comparisons are drawn from the ISA Reference Norm. The ISA Reference Norm is based on the performance of all students across all administrations in the previous calendar year.

The distribution of scale scores for individual students in your school is plotted along the described ISA proficiency levels.

Note: See below composition of the Like School groups.

- Group 1: 15% of students or less in the school from an English speaking background.
- Group 2: between 16% and 35% of students in the school from an English speaking background.
- Group 3: between 36% and 55% of students in the school from an English speaking background.
- Group 4: more than 55% of students in the school from an English speaking background.