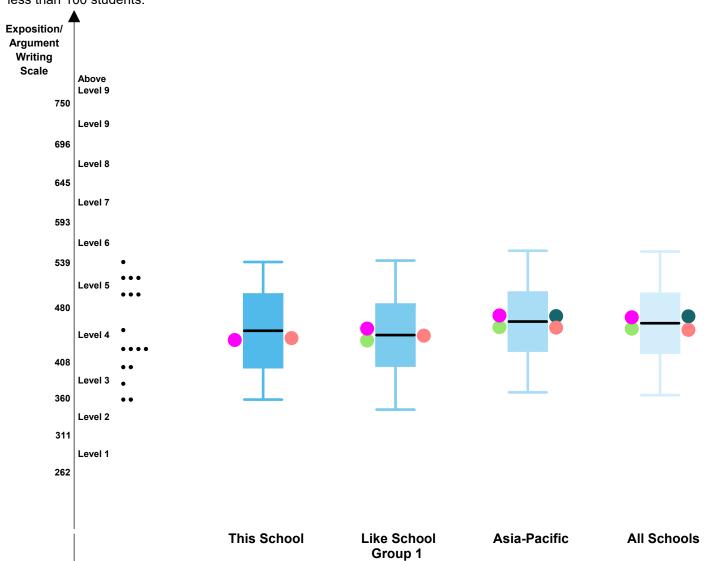

#### **Abroad International School - Osaka**

This report shows your school's achievement by grade in each domain in the ISA administered in Feb 2022.

In this report, your school's performance in each grade in a domain is represented by a box plot on the ISA scale. The length of the box represents the difference between the 25th and 75th percentiles: the middle 50% of students' scores are within this box. The point to which the line extends below the box indicates the 5th percentile, and the point to which the line extends above the box indicates the 95th percentile. The average scale score of your school is represented by a short black line in the box. The coloured dots on the left of the box plot represent average scale scores of male students and female students, and the coloured dots on the right of the box plot represent the average scale scores of the students from an English speaking background and the students from a non-English speaking background.

Your school's performance is shown side-by-side with three comparison groups: the performance of students in the same Like School group, the performance of students in the same region and the overall performance of students in all schools participating the ISA. Note that these comparisons are drawn from the ISA Reference Norm. The ISA Reference Norm is based on the performance of all students across all administrations in the previous calendar year.

The distribution of scale scores for individual students in your school is plotted along the described ISA proficiency levels.

Note: See below composition of the Like School groups.

- Group 1: 15% of students or less in the school from an English speaking background.
- Group 2: between 16% and 35% of students in the school from an English speaking background.
- Group 3: between 36% and 55% of students in the school from an English speaking background.
- Group 4: more than 55% of students in the school from an English speaking background.

### Feb 2022 Administration - School Report Exposition/Argument Writing Grade 3 Abroad International School - Osaka