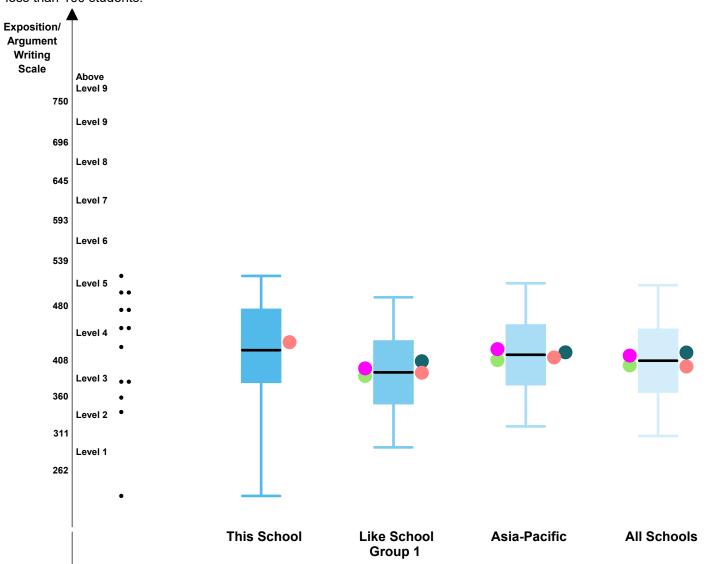

#### **Abroad International School - Osaka**

This report shows your school's achievement by grade in each domain in the ISA administered in Feb 2022.

In this report, your school's performance in each grade in a domain is represented by a box plot on the ISA scale. The length of the box represents the difference between the 25th and 75th percentiles: the middle 50% of students' scores are within this box. The point to which the line extends below the box indicates the 5th percentile, and the point to which the line extends above the box indicates the 95th percentile. The average scale score of your school is represented by a short black line in the box. The coloured dots on the left of the box plot represent average scale scores of male students and female students, and the coloured dots on the right of the box plot represent the average scale scores of the students from an English speaking background and the students from a non-English speaking background.

Your school's performance is shown side-by-side with three comparison groups: the performance of students in the same Like School group, the performance of students in the same region and the overall performance of students in all schools participating the ISA. Note that these comparisons are drawn from the ISA Reference Norm. The ISA Reference Norm is based on the performance of all students across all administrations in the previous calendar year.

The distribution of scale scores for individual students in your school is plotted along the described ISA proficiency levels.

Note: See below composition of the Like School groups.

- Group 1: 15% of students or less in the school from an English speaking background.
- Group 2: between 16% and 35% of students in the school from an English speaking background.
- Group 3: between 36% and 55% of students in the school from an English speaking background.
- Group 4: more than 55% of students in the school from an English speaking background.