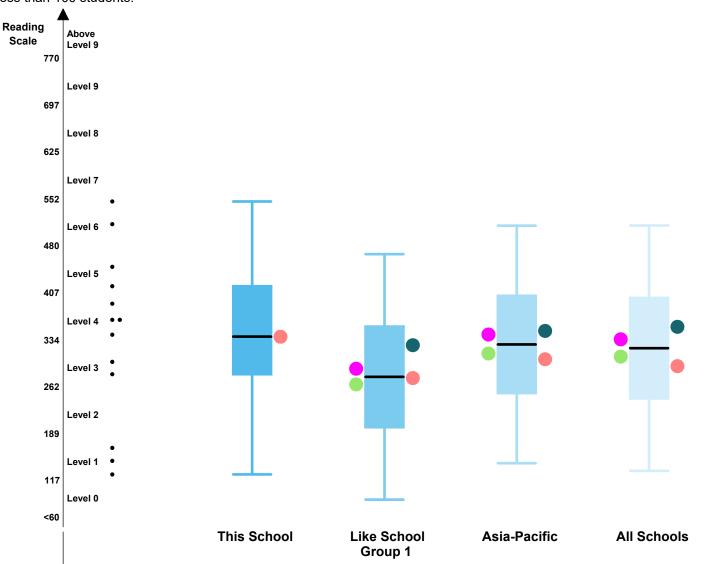

#### **Abroad International School - Osaka**

This report shows your school's achievement by grade in each domain in the ISA administered in Feb 2022.

In this report, your school's performance in each grade in a domain is represented by a box plot on the ISA scale. The length of the box represents the difference between the 25th and 75th percentiles: the middle 50% of students' scores are within this box. The point to which the line extends below the box indicates the 5th percentile, and the point to which the line extends above the box indicates the 95th percentile. The average scale score of your school is represented by a short black line in the box. The coloured dots on the left of the box plot represent average scale scores of male students and female students, and the coloured dots on the right of the box plot represent the average scale scores of the students from an English speaking background and the students from a non-English speaking background.

Your school's performance is shown side-by-side with three comparison groups: the performance of students in the same Like School group, the performance of students in the same region and the overall performance of students in all schools participating the ISA. Note that these comparisons are drawn from the ISA Reference Norm. The ISA Reference Norm is based on the performance of all students across all administrations in the previous calendar year.

The distribution of scale scores for individual students in your school is plotted along the described ISA proficiency levels.

Note: See below composition of the Like School groups.

- Group 1: 15% of students or less in the school from an English speaking background.
- Group 2: between 16% and 35% of students in the school from an English speaking background.
- Group 3: between 36% and 55% of students in the school from an English speaking background.
- Group 4: more than 55% of students in the school from an English speaking background.

# Feb 2022 Administration - School Report Reading Grade 3 Abroad International School - Osaka