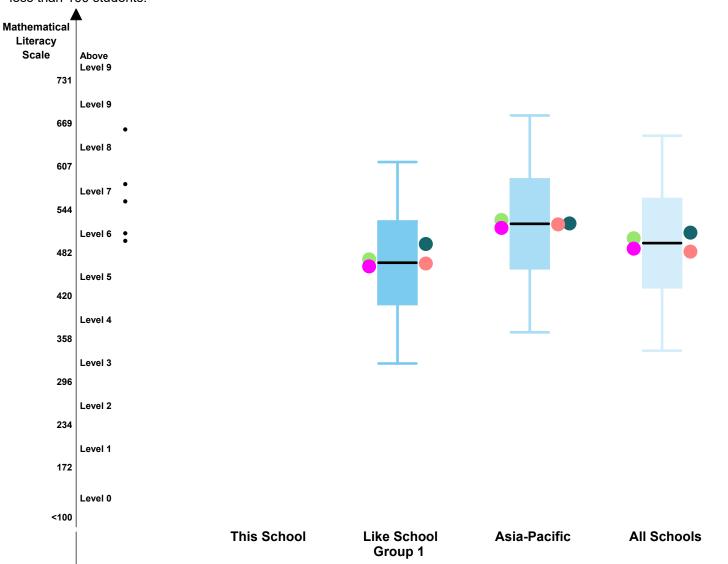

# Feb 2022 Administration - School Report Mathematical Literacy Grade 3 Abroad International School - Osaka

#### **Abroad International School - Osaka**

This report shows your school's achievement by grade in each domain in the ISA administered in Feb 2022.

In this report, your school's performance in each grade in a domain is represented by a box plot on the ISA scale. The length of the box represents the difference between the 25th and 75th percentiles: the middle 50% of students' scores are within this box. The point to which the line extends below the box indicates the 5th percentile, and the point to which the line extends above the box indicates the 95th percentile. The average scale score of your school is represented by a short black line in the box. The coloured dots on the left of the box plot represent average scale scores of male students and female students, and the coloured dots on the right of the box plot represent the average scale scores of the students from an English speaking background and the students from a non-English speaking background.

Your school's performance is shown side-by-side with three comparison groups: the performance of students in the same Like School group, the performance of students in the same region and the overall performance of students in all schools participating the ISA. Note that these comparisons are drawn from the ISA Reference Norm. The ISA Reference Norm is based on the performance of all students across all administrations in the previous calendar year.

The distribution of scale scores for individual students in your school is plotted along the described ISA proficiency levels.

Note: See below composition of the Like School groups.

- Group 1: 15% of students or less in the school from an English speaking background.
- Group 2: between 16% and 35% of students in the school from an English speaking background.
- Group 3: between 36% and 55% of students in the school from an English speaking background.
- Group 4: more than 55% of students in the school from an English speaking background.