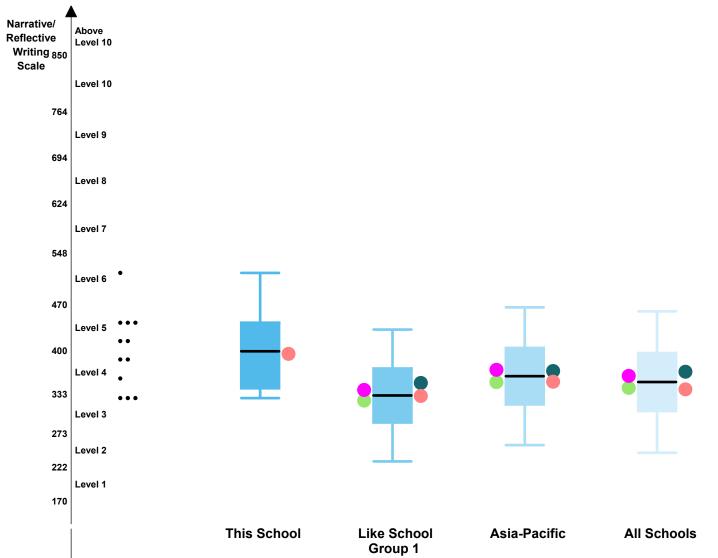

#### **Abroad International School - Osaka**

This report shows your school's achievement by grade in each domain in the ISA administered in Feb 2022.

In this report, your school's performance in each grade in a domain is represented by a box plot on the ISA scale. The length of the box represents the difference between the 25th and 75th percentiles: the middle 50% of students' scores are within this box. The point to which the line extends below the box indicates the 5th percentile, and the point to which the line extends above the box indicates the 95th percentile. The average scale score of your school is represented by a short black line in the box. The coloured dots on the left of the box plot represent average scale scores of male students and female students, and the coloured dots on the right of the box plot represent the average scale scores of the students from an English speaking background and the students from a non-English speaking background.

Your school's performance is shown side-by-side with three comparison groups: the performance of students in the same Like School group, the performance of students in the same region and the overall performance of students in all schools participating the ISA. Note that these comparisons are drawn from the ISA Reference Norm. The ISA Reference Norm is based on the performance of all students across all administrations in the previous calendar year.

The distribution of scale scores for individual students in your school is plotted along the described ISA proficiency levels.

Note: See below composition of the Like School groups.

- Group 1: 15% of students or less in the school from an English speaking background.
- Group 2: between 16% and 35% of students in the school from an English speaking background.
- Group 3: between 36% and 55% of students in the school from an English speaking background.
- Group 4: more than 55% of students in the school from an English speaking background.

# Feb 2022 Administration - School Report Narrative/Reflective Writing Grade 3 Abroad International School - Osaka