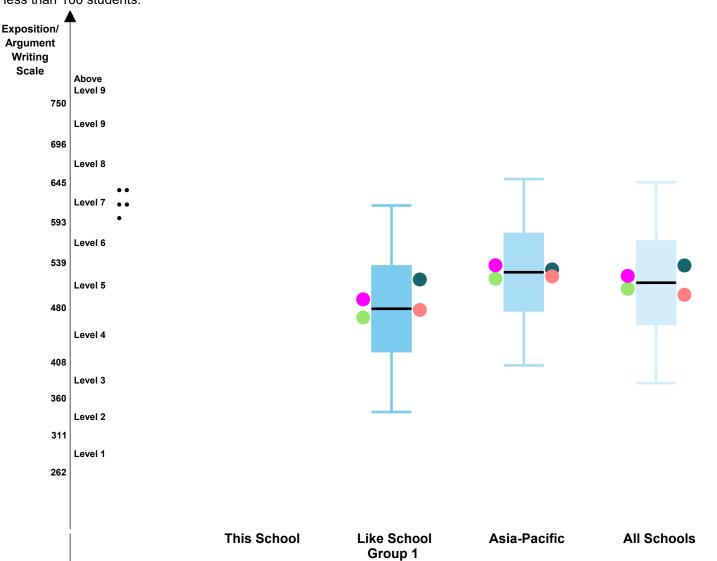

#### **Abroad International School - Osaka**

This report shows your school's achievement by grade in each domain in the ISA administered in Feb 2022.

In this report, your school's performance in each grade in a domain is represented by a box plot on the ISA scale. The length of the box represents the difference between the 25th and 75th percentiles: the middle 50% of students' scores are within this box. The point to which the line extends below the box indicates the 5th percentile, and the point to which the line extends above the box indicates the 95th percentile. The average scale score of your school is represented by a short black line in the box. The coloured dots on the left of the box plot represent average scale scores of male students and female students, and the coloured dots on the right of the box plot represent the average scale scores of the students from an English speaking background and the students from a non-English speaking background.

Your school's performance is shown side-by-side with three comparison groups: the performance of students in the same Like School group, the performance of students in the same region and the overall performance of students in all schools participating the ISA. Note that these comparisons are drawn from the ISA Reference Norm. The ISA Reference Norm is based on the performance of all students across all administrations in the previous calendar year.

The distribution of scale scores for individual students in your school is plotted along the described ISA proficiency levels.

Note: See below composition of the Like School groups.

- Group 1: 15% of students or less in the school from an English speaking background.
- Group 2: between 16% and 35% of students in the school from an English speaking background.
- Group 3: between 36% and 55% of students in the school from an English speaking background.
- Group 4: more than 55% of students in the school from an English speaking background.