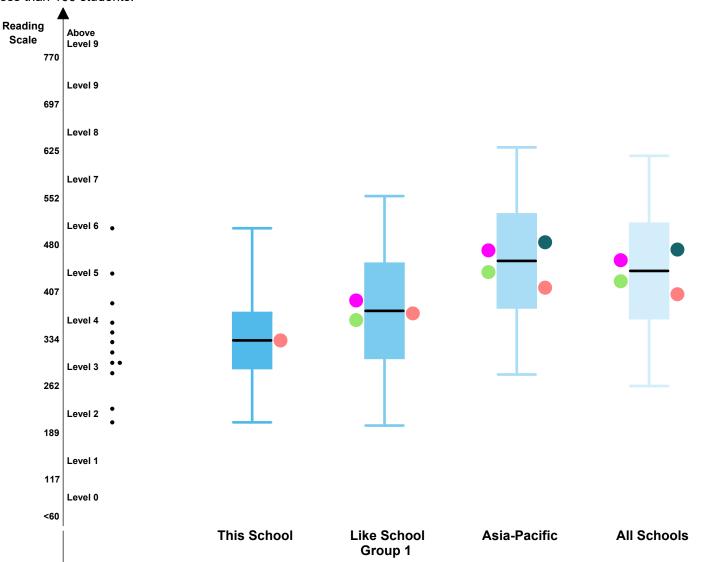

#### **Abroad International School - Osaka**

This report shows your school's achievement by grade in each domain in the ISA administered in Feb 2022.

In this report, your school's performance in each grade in a domain is represented by a box plot on the ISA scale. The length of the box represents the difference between the 25th and 75th percentiles: the middle 50% of students' scores are within this box. The point to which the line extends below the box indicates the 5th percentile, and the point to which the line extends above the box indicates the 95th percentile. The average scale score of your school is represented by a short black line in the box. The coloured dots on the left of the box plot represent average scale scores of male students and female students, and the coloured dots on the right of the box plot represent the average scale scores of the students from an English speaking background and the students from a non-English speaking background.

Your school's performance is shown side-by-side with three comparison groups: the performance of students in the same Like School group, the performance of students in the same region and the overall performance of students in all schools participating the ISA. Note that these comparisons are drawn from the ISA Reference Norm. The ISA Reference Norm is based on the performance of all students across all administrations in the previous calendar year.

The distribution of scale scores for individual students in your school is plotted along the described ISA proficiency levels.

Note: See below composition of the Like School groups.

- Group 1: 15% of students or less in the school from an English speaking background.
- Group 2: between 16% and 35% of students in the school from an English speaking background.
- Group 3: between 36% and 55% of students in the school from an English speaking background.
- Group 4: more than 55% of students in the school from an English speaking background.