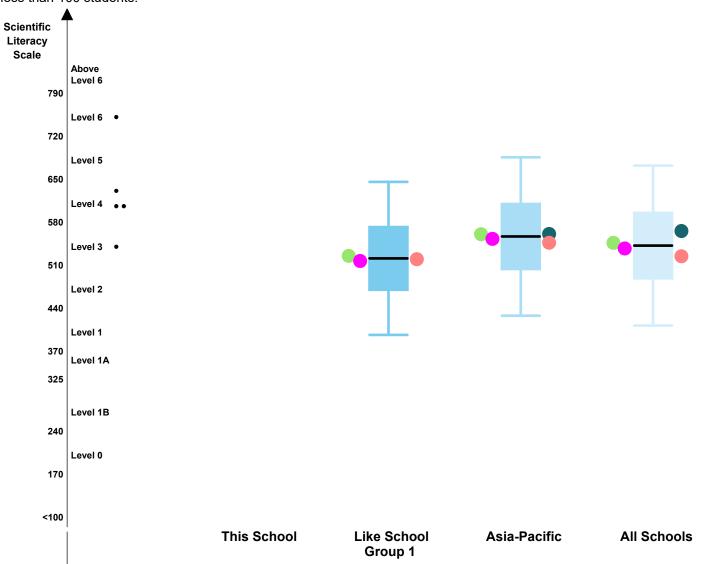

#### **Abroad International School - Osaka**

This report shows your school's achievement by grade in each domain in the ISA administered in Feb 2022.

In this report, your school's performance in each grade in a domain is represented by a box plot on the ISA scale. The length of the box represents the difference between the 25th and 75th percentiles: the middle 50% of students' scores are within this box. The point to which the line extends below the box indicates the 5th percentile, and the point to which the line extends above the box indicates the 95th percentile. The average scale score of your school is represented by a short black line in the box. The coloured dots on the left of the box plot represent average scale scores of male students and female students, and the coloured dots on the right of the box plot represent the average scale scores of the students from an English speaking background and the students from a non-English speaking background.

Your school's performance is shown side-by-side with three comparison groups: the performance of students in the same Like School group, the performance of students in the same region and the overall performance of students in all schools participating the ISA. Note that these comparisons are drawn from the ISA Reference Norm. The ISA Reference Norm is based on the performance of all students across all administrations in the previous calendar year.

The distribution of scale scores for individual students in your school is plotted along the described ISA proficiency levels.

Note: See below composition of the Like School groups.

- Group 1: 15% of students or less in the school from an English speaking background.
- Group 2: between 16% and 35% of students in the school from an English speaking background.
- Group 3: between 36% and 55% of students in the school from an English speaking background.
- Group 4: more than 55% of students in the school from an English speaking background.

# Feb 2022 Administration - School Report Scientific Literacy Grade 7 Abroad International School - Osaka