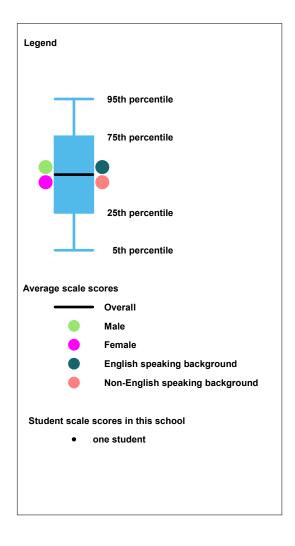

#### **Abroad International School - Osaka**

This report shows your school's achievement by grade in each domain in the ISA administered in Feb 2022.

In this report, your school's performance in each grade in a domain is represented by a box plot on the ISA scale. The length of the box represents the difference between the 25th and 75th percentiles: the middle 50% of students' scores are within this box. The point to which the line extends below the box indicates the 5th percentile, and the point to which the line extends above the box indicates the 95th percentile. The average scale score of your school is represented by a short black line in the box. The coloured dots on the left of the box plot represent average scale scores of male students and female students, and the coloured dots on the right of the box plot represent the average scale scores of the students from an English speaking background and the students from a non-English speaking background.