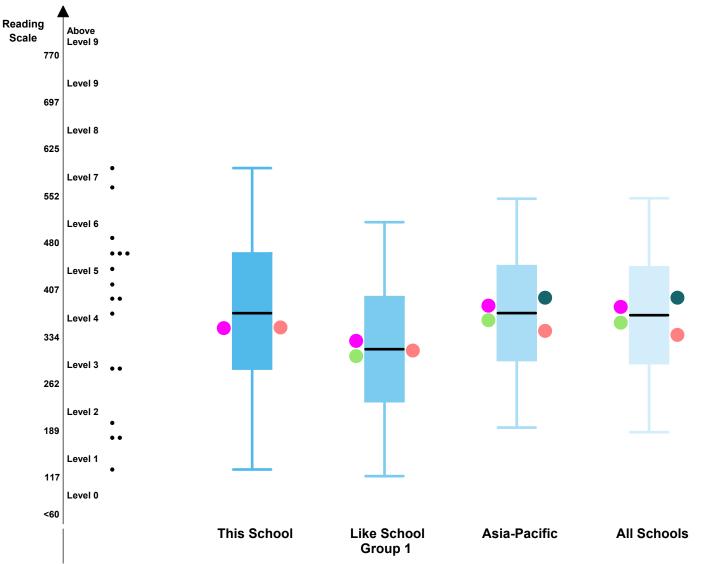

#### **Abroad International School - Osaka**

This report shows your school's achievement by grade in each domain in the ISA administered in Feb 2022.

In this report, your school's performance in each grade in a domain is represented by a box plot on the ISA scale. The length of the box represents the difference between the 25th and 75th percentiles: the middle 50% of students' scores are within this box. The point to which the line extends below the box indicates the 5th percentile, and the point to which the line extends above the box indicates the 95th percentile. The average scale score of your school is represented by a short black line in the box. The coloured dots on the left of the box plot represent average scale scores of male students and female students, and the coloured dots on the right of the box plot represent the average scale scores of the students from an English speaking background and the students from a non-English speaking background.

Your school's performance is shown side-by-side with three comparison groups: the performance of students in the same Like School group, the performance of students in the same region and the overall performance of students in all schools participating the ISA. Note that these comparisons are drawn from the ISA Reference Norm. The ISA Reference Norm is based on the performance of all students across all administrations in the previous calendar year.

The distribution of scale scores for individual students in your school is plotted along the described ISA proficiency levels.

Note: See below composition of the Like School groups.

- Group 1: 15% of students or less in the school from an English speaking background.
- Group 2: between 16% and 35% of students in the school from an English speaking background.
- Group 3: between 36% and 55% of students in the school from an English speaking background.
- Group 4: more than 55% of students in the school from an English speaking background.