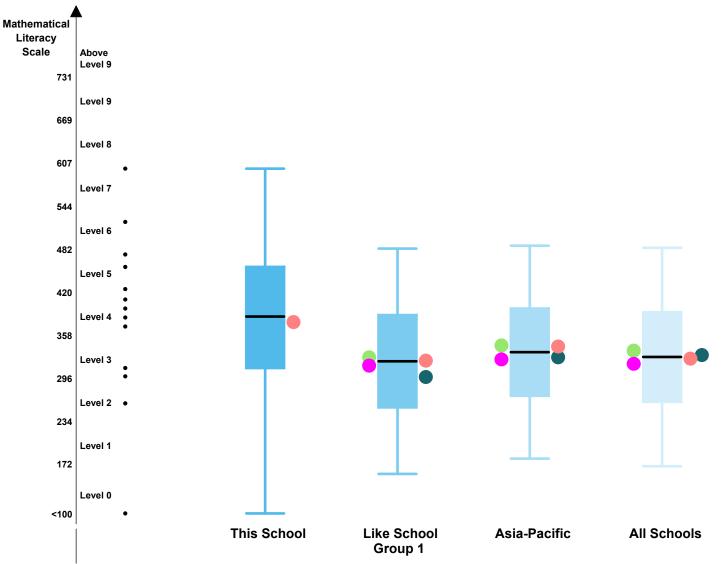

#### **Abroad International School - Osaka**

This report shows your school's achievement by grade in each domain in the ISA administered in Feb 2022.

In this report, your school's performance in each grade in a domain is represented by a box plot on the ISA scale. The length of the box represents the difference between the 25th and 75th percentiles: the middle 50% of students' scores are within this box. The point to which the line extends below the box indicates the 5th percentile, and the point to which the line extends above the box indicates the 95th percentile. The average scale score of your school is represented by a short black line in the box. The coloured dots on the left of the box plot represent average scale scores of male students and female students, and the coloured dots on the right of the box plot represent the average scale scores of the students from an English speaking background and the students from a non-English speaking background.

Your school's performance is shown side-by-side with three comparison groups: the performance of students in the same Like School group, the performance of students in the same region and the overall performance of students in all schools participating the ISA. Note that these comparisons are drawn from the ISA Reference Norm. The ISA Reference Norm is based on the performance of all students across all administrations in the previous calendar year.

The distribution of scale scores for individual students in your school is plotted along the described ISA proficiency levels.

Note: See below composition of the Like School groups.

- Group 1: 15% of students or less in the school from an English speaking background.
- Group 2: between 16% and 35% of students in the school from an English speaking background.
- Group 3: between 36% and 55% of students in the school from an English speaking background.
- Group 4: more than 55% of students in the school from an English speaking background.